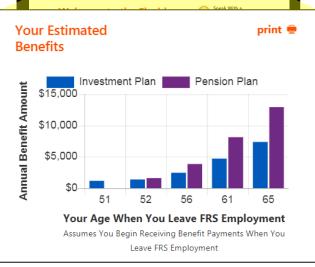

#### **Consider Your Length of Service**

Investment Plan

Pension Plan

The difference in the projected benefits is small and more information is needed to identify which plan might be better for you. Use the 1st Election Choice Service or call the MyFRS Financial Guidance Line.

#### **Choice Service**

- Log in from MyFRS.com
- Estimate and compare plan benefits
- Use different assumptions
- Save your projections
- Return as often as you'd like before your deadline
- Need help? Speak with a financial planner