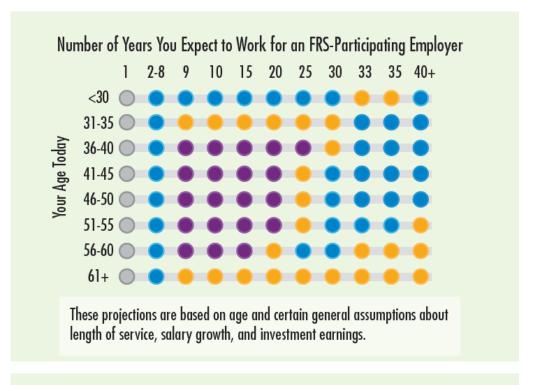

#### **Consider Your Length of Service**

Investment Plan

Pension Plan

The difference in the projected benefits is small and more information is needed to identify which plan might be better for you. Use the 1st Election Choice Service or call the MyFRS Financial Guidance Line.