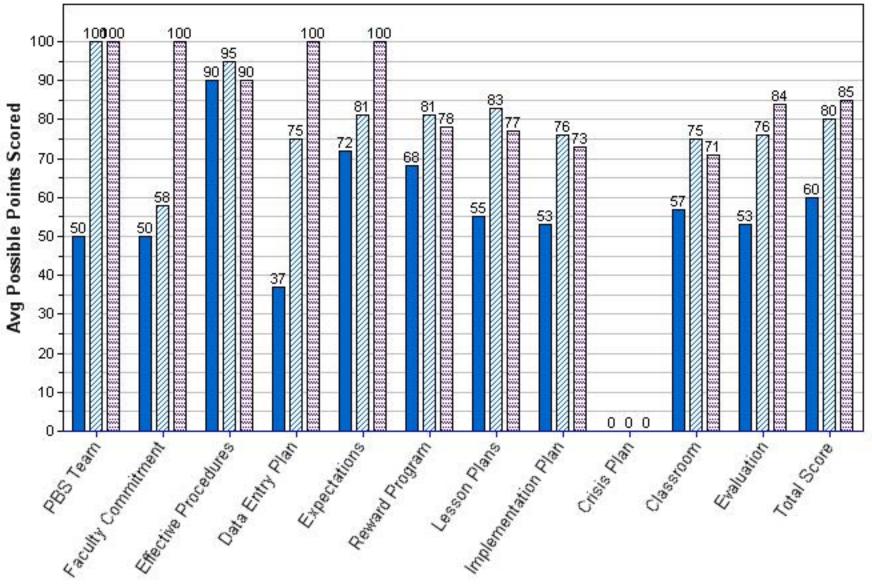

Pinellas Average Benchmark Score Per Critical Element Category (School Type - Alt/Center)

Critical Element Category

Pinellas

Average Benchmark Score Per Critical Element Category (School Type - Other)

**2009-2010** 🔟 2010-2011 🛗 2011-2012