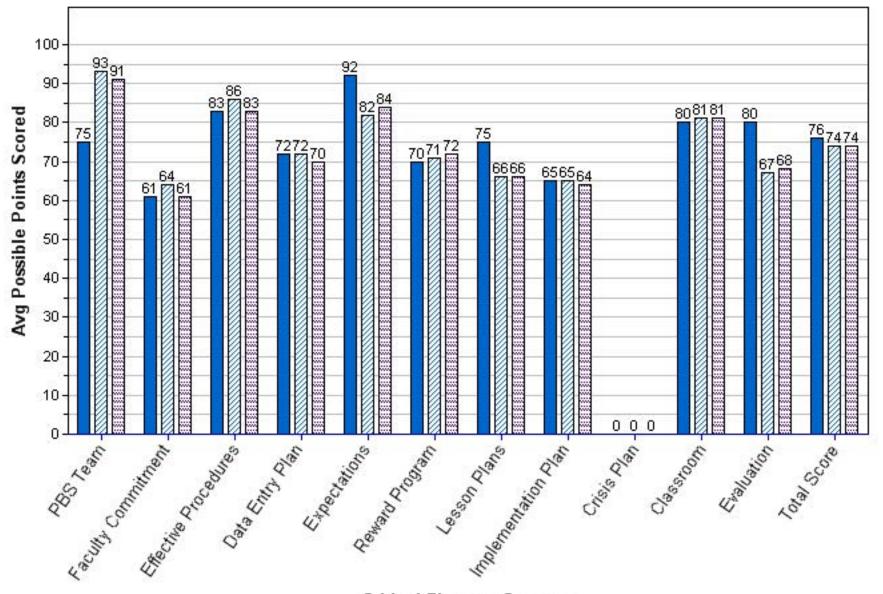

Pinellas

Average Benchmark Score Per Critical Element Category (School Type - Elementary)

**2009-2010** 🖾 2010-2011 🛗 2011-2012

Critical Element Category

Pinellas Average Benchmark Score Per Critical Element Category (School Type - Middle)