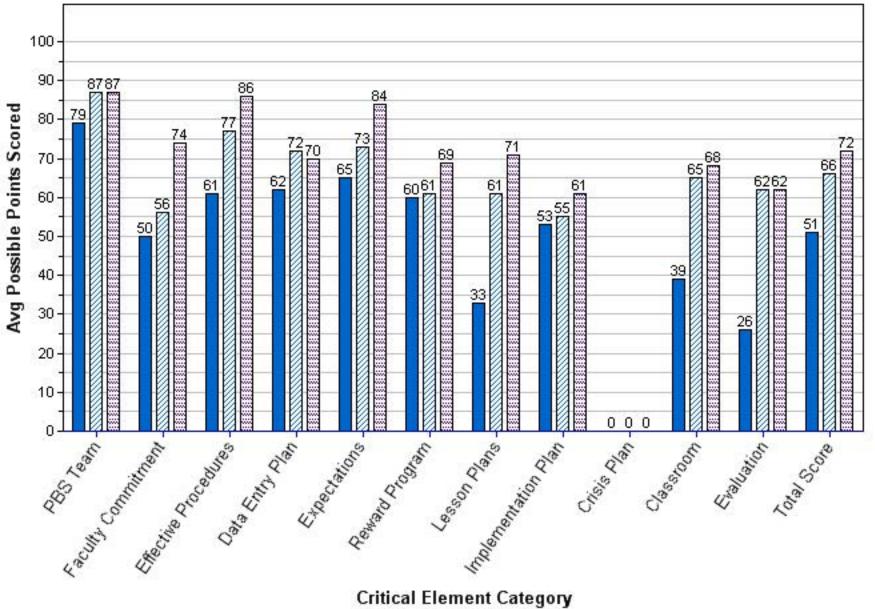

2009-2010 **2010-2011 2011-2012** 

Critical Element Category

Pinellas Average Benchmark Score Per Critical Element Category (School Type - High)

2009-2010 2010-2011 **2011-2012** 

Critical Element Category