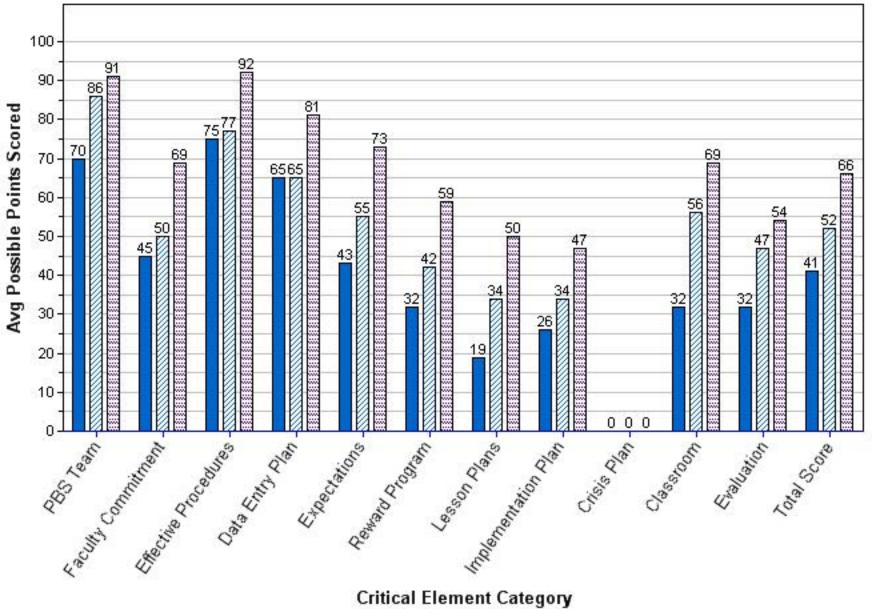

2009-2010 **2010-2011 2011-2012** 

Critical Element Category

Pinellas Average Benchmark Score Per Critical Element Category (School Type - High)

2009-2010 2010-2011 **2011-2012** 

Critical Element Category