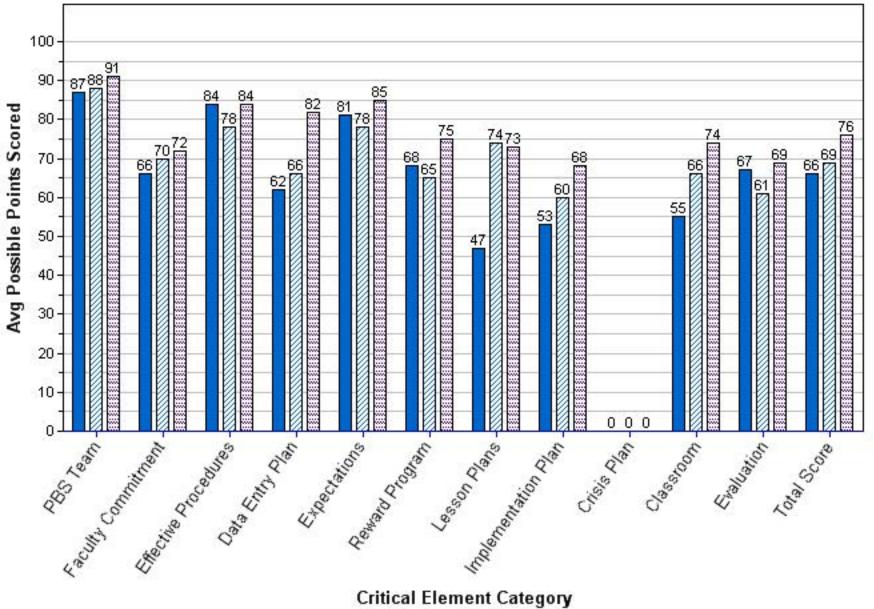

Pinellas

Average Benchmark Score Per Critical Element Category (School Type - Elementary)

**2009-2010** 🖾 2010-2011 🛗 2011-2012

Critical Element Category

Pinellas Average Benchmark Score Per Critical Element Category (School Type - Middle)