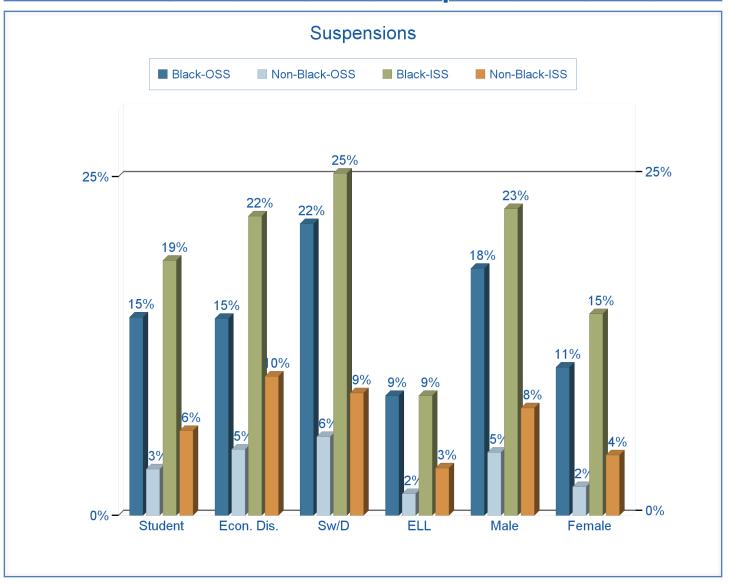

## **District Discipline Report - Black/Non-Black**

| Suspensions                   | Black Students                   |                                  |                                  |                                  | Non-Black Students               |                                  |                                  |                                  |
|-------------------------------|----------------------------------|----------------------------------|----------------------------------|----------------------------------|----------------------------------|----------------------------------|----------------------------------|----------------------------------|
|                               | #<br>Students<br>Assigned<br>OSS | %<br>Students<br>Assigned<br>OSS | #<br>Students<br>Assigned<br>ISS | %<br>Students<br>Assigned<br>ISS | #<br>Students<br>Assigned<br>OSS | %<br>Students<br>Assigned<br>OSS | #<br>Students<br>Assigned<br>ISS | %<br>Students<br>Assigned<br>ISS |
| Students                      | 2656                             | 15%                              | 3415                             | 19%                              | 2666                             | 3%                               | 4866                             | 6%                               |
| Economically<br>Disadvantaged | 749                              | 15%                              | 1139                             | 22%                              | 916                              | 5%                               | 1927                             | 10%                              |
| Students w/<br>Disabilities   | 677                              | 22%                              | 794                              | 25%                              | 524                              | 6%                               | 815                              | 9%                               |
| English Language<br>Learners  | 10                               | 9%                               | 10                               | 9%                               | 107                              | 2%                               | 233                              | 3%                               |
| Male                          | 1682                             | 18%                              | 2090                             | 23%                              | 1869                             | 5%                               | 3181                             | 8%                               |
| Female                        | 974                              | 11%                              | 1325                             | 15%                              | 797                              | 2%                               | 1685                             | 4%                               |