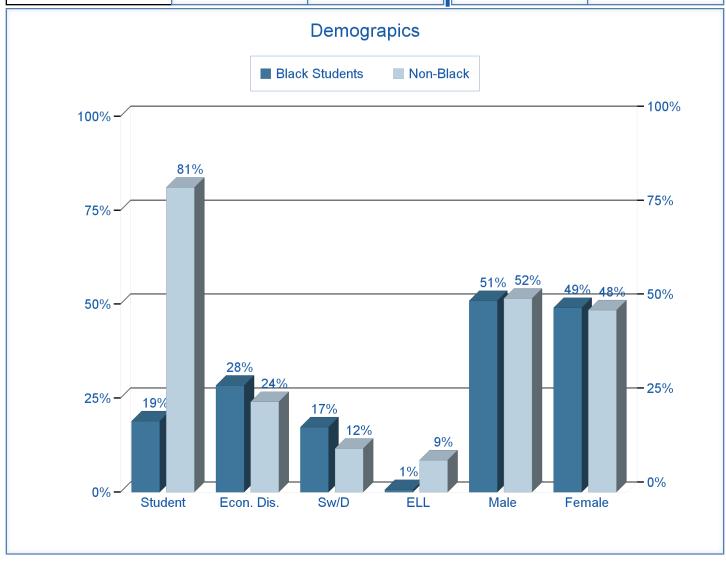

## **District Discipline Report - Black/Non-Black**

| Demographics                  | Black S                             | Students                            | Non-Black Students                  |                                     |  |
|-------------------------------|-------------------------------------|-------------------------------------|-------------------------------------|-------------------------------------|--|
|                               | # Students in<br>Student Population | % Students in<br>Student Population | # Students in<br>Student Population | % Students in<br>Student Population |  |
| Students                      | 18139                               | 19% 77851                           |                                     | 81%                                 |  |
| Economically<br>Disadvantaged | 5154                                | 28%                                 | 18743                               | 24%                                 |  |
| Students w/<br>Disabilities   | 3144                                | 17%                                 | 9015                                | 12%                                 |  |
| English Language<br>Learners  | 113                                 | 1%                                  | 6666                                | 9%                                  |  |
| Male                          | 9231                                | 51%                                 | 40140                               | 52%                                 |  |
| Female                        | 8908                                | 49%                                 | 37711                               | 48%                                 |  |