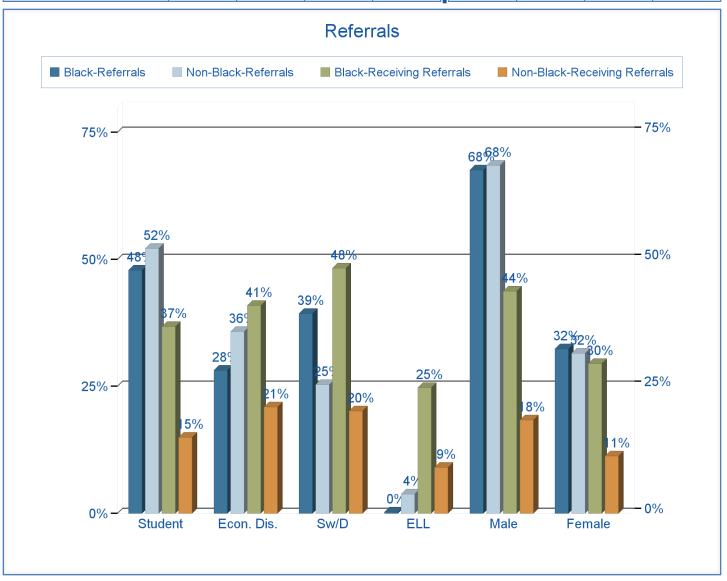

## **District Discipline Report - Black/Non-Black**

|                               | Black Students    |                   |                             |                             | Non-Black Students |                   |                             |                             |
|-------------------------------|-------------------|-------------------|-----------------------------|-----------------------------|--------------------|-------------------|-----------------------------|-----------------------------|
| Referrals                     | # of<br>Referrals | % of<br>Referrals | #<br>Receiving<br>Referrals | %<br>Receiving<br>Referrals | # of<br>Referrals  | % of<br>Referrals | #<br>Receiving<br>Referrals | %<br>Receiving<br>Referrals |
| Students                      | 37333             | 48%               | 6668                        | 37%                         | 40688              | 52%               | 11660                       | 15%                         |
| Economically<br>Disadvantaged | 10517             | 28%               | 2109                        | 41%                         | 14565              | 36%               | 3923                        | 21%                         |
| Students w/<br>Disabilities   | 14688             | 39%               | 1517                        | 48%                         | 10312              | 25%               | 1815                        | 20%                         |
| English Language<br>Learners  | 107               | 0%                | 28                          | 25%                         | 1549               | 4%                | 604                         | 9%                          |
| Male                          | 25232             | 68%               | 4040                        | 44%                         | 27864              | 68%               | 7394                        | 18%                         |
| Female                        | 12101             | 32%               | 2628                        | 30%                         | 12824              | 32%               | 4266                        | 11%                         |