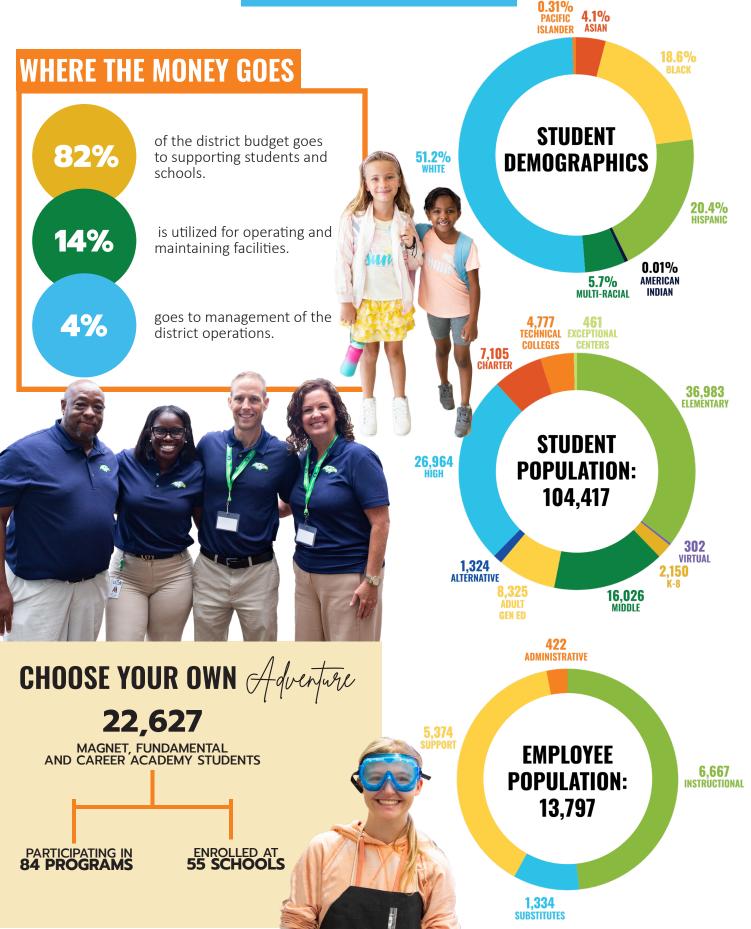

# WHO WE ARE

**VISION** 

STUDENT SUCCESS

MISSION

**EDUCATE AND PREPARE EACH STUDENT FOR COLLEGE, CAREER AND LIFE** 

### **CORE VALUES**



#### **FAST FACTS**



FLORIDA SCHOOL DISTRICT



THE LARGEST EMPLOYER IN PINELLAS COUNTY



HOME TO A TOTAL OF 91,315 PK-12 STUDENTS



143 SCHOOLS DISTRICTWIDE

### STRATEGIC PRIORITIES













ACADEMIC EXCELLENCE SAFE AND RESPECTFUL THROUGH INNOVATION

**CLIMATE & CULTURE** 

**EQUITY WITH EXCELLENCE FOR ALL** 

**POSITIVE STAFF EXPERIENCES** 

STRONG CONNECTIONS & COMMUNICATION

**FISCAL & OPERATIONAL** RESPONSIBILITY

## WHO WE ARE



Data reflects the 2023-24 official state enrollment