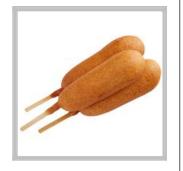

## 95150 - WHOLE GRAIN CHICKEN CORN DOG, 4.0 OZ., CN, SMART SNACK COMPLIANT

#094166 NK

### WHOLE GRAIN CHICKEN CORN DOG

WHOLE GRAIN BATTER WRAPPED CHICKEN FRANKS ON A STICK LOWER FAT\*

\* FAT CONTENT HAS BEEN REDUCED BY 35% WHEN COMPARED TO OUR REGULAR CHICKEN CORN DOG. FAT CONTENT HAS BEEN REDUCED FROM 14g TO 9g PER SERVING.