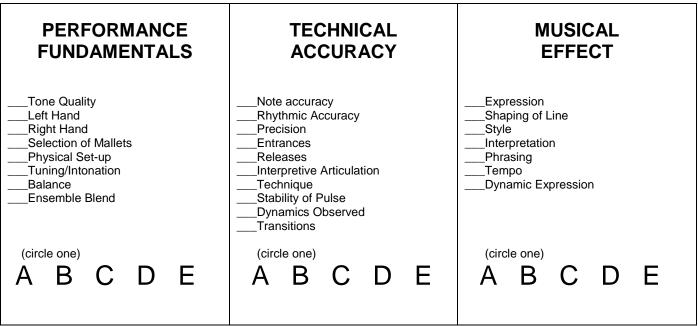

## **PERCUSSION SOLO & ENSEMBLE**

Performer's Name School

Performance Time:

Judge:\_\_\_\_\_

Date:

Selection:

Officials will include a + or – by the subdivisions, which mean they are noticeably good or noticeably needing improvement as related to the letter grade assigned. The absence of any marks indicates a performance consistent with the letter assigned. After completing the previous, circle an A, B, C, D, or E to indicate the level of performance in each category.

(INCLUDING STAGE PRESENCE, DISCIPLINE, POSTURE, STRONG POINTS, WEAK POINTS)

Recommended For: \_ (Superior, Excellent, Good, Fair, Poor) Write out Final Rating