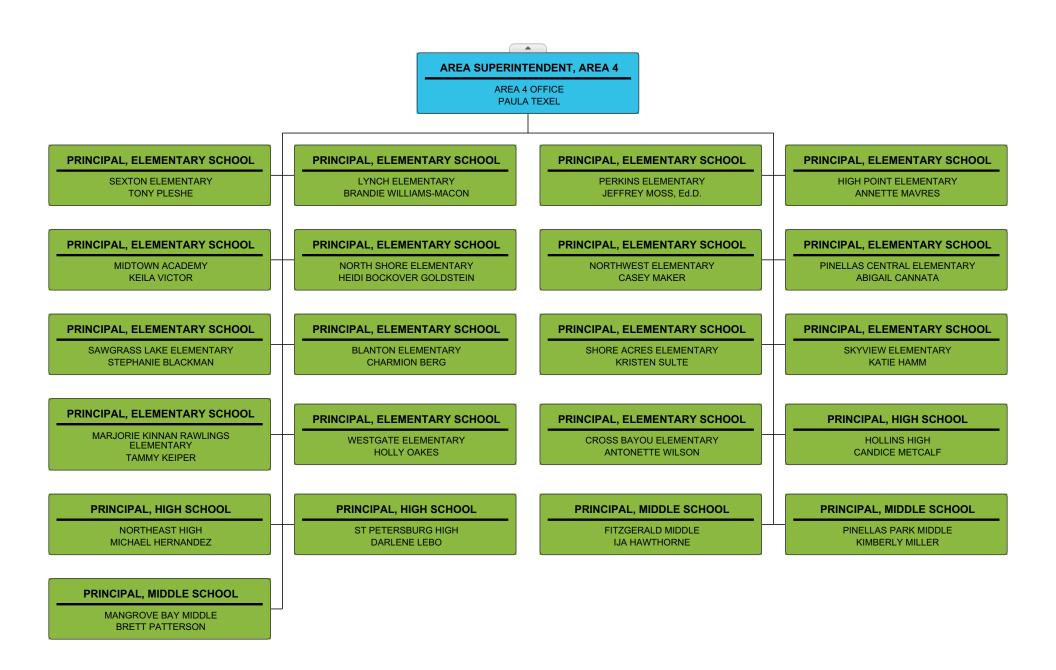

SCHOOL                         |
| PALM HARBOR UNIVERSITY HIGH<br>TERESA PATTERSON | EAST LAKE HIGH<br>DANIEL SCHMITTDIEL           | COUNTRYSIDE HIGH<br>TAYLOR HENDERSON                 | DUNEDIN HIGHLAND MIDDLE<br>BRANDON GLENN         |
| PRINCIPAL, MIDDLE SCHOOL                        | PRINCIPAL, MIDDLE SCHOOL                       | PRINCIPAL, MIDDLE SCHOOL                             | PRINCIPAL, MIDDLE SCHOOL                         |
| PALM HARBOR MIDDLE PEGGY FOWLER                 | TARPON SPRINGS MIDDLE MATTHEW MILLER           | CARWISE MIDDLE CHAD EIBEN                            | EAST LAKE MIDDLE SCHOOL<br>KAREN HUZAR           |

CLEARWATER FUNDAMENTAL MIDDLE ERIC KRAUSE

## Pinellas County Schools Organizational Chart



## Pinellas County Schools Organizational Chart