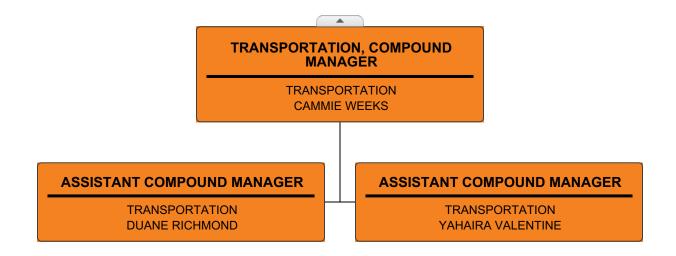

## Pinellas County Schools Organizational Chart



| PRINCIPAL, ELEMENTARY SCHOOL                    | PRINCIPAL, ELEMENTARY SCHOOL                   | PRINCIPAL, ELEMENTARY SCHOOL                         | PRINCIPAL, ELEMENTARY SCHO                       |
|-------------------------------------------------|------------------------------------------------|------------------------------------------------------|--------------------------------------------------|
| DUNEDIN ELEMENTARY<br>CHRISTINA MURPHY          | EISENHOWER ELEMENTARY<br>TIJUANA BAKER         | FOREST LAKES ELEMENTARY<br>HOLLY HUEY                | GARRISON-JONES ELEMENTARY<br>JENNIFER TAPIA      |
| PRINCIPAL, ELEMENTARY SCHOOL                    | PRINCIPAL, ELEME