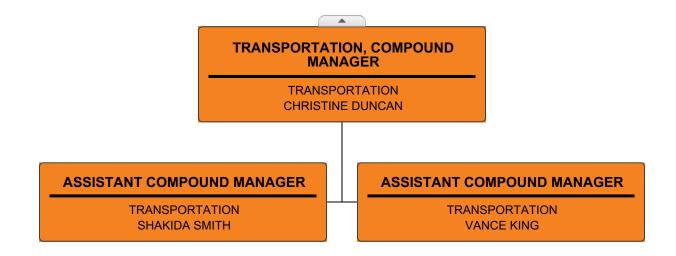

## Pinellas County Schools Organizational Chart



| PRINCIPAL, ELEMENTARY SCHOOL                    | PRINCIPAL, ELEMENTARY SCHOOL                   | PRINCIPAL, ELEMENTARY SCHOOL                         | PRINCIPAL, ELEMENTARY SCHO                       |
|-------------------------------------------------|------------------------------------------------|------------------------------------------------------|--------------------------------------------------|
| DUNEDIN ELEMENTARY<br>CHRISTINA MURPHY          | EISENHOWER ELEMENTARY<br>TIJUANA BAKER         | FOREST LAKES ELEMENTARY<br>HOLLY HUEY                | GARRISON-JONES ELEMENTARY<br>JENNIFER TAPIA      |
| PRINCIPAL, ELEMENTARY SCHOOL                    | PRINCIPAL, ELEMENT