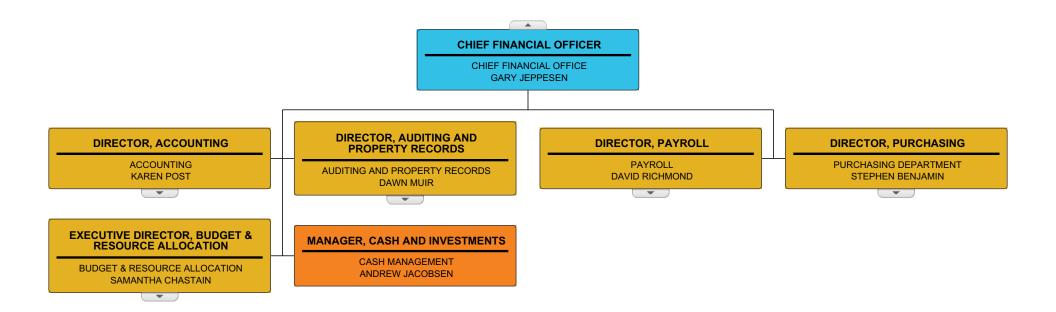

## Pinellas County Schools Organizational Chart



| PRINCIPAL, ELEMENTARY SCHOOL                    | PRINCIPAL, ELEMENTARY SCHOOL                   | PRINCIPAL, ELEMENTARY SCHOOL                         | PRINCIPAL, ELEMENTARY SCHO                       |
|-------------------------------------------------|------------------------------------------------|------------------------------------------------------|--------------------------------------------------|
| DUNEDIN ELEMENTARY<br>CHRISTINA MURPHY          | EISENHOWER ELEMENTARY<br>TIJUANA BAKER         | FOREST LAKES ELEMENTARY<br>HOLLY HUEY                | GARRISON-JONES ELEMENTARY<br>JENNIFER TAPIA      |
| PRINCIPAL, ELEMENT