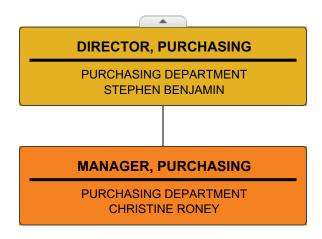

## Pinellas County Schools Organizational Chart



| PRINCIPAL, ELEMENTARY SCHOOL                    | PRINCIPAL, ELEMENTARY SCHOOL                   | PRINCIPAL, ELEMENTARY SCHOOL                         | PRINCIPAL, ELEMENTARY SCHO                       |
|-------------------------------------------------|------------------------------------------------|------------------------------------------------------|--------------------------------------------------|
| DUNEDIN ELEMENTARY<br>CHRISTINA MURPHY          | EISENHOWER ELEMENTARY<br>TIJUANA BAKER         | FOREST LAKES ELEMENTARY<br>HOLLY HUEY                | GARRISON-JONES ELEMENTARY<br>JENNIFER TAPIA      |
| PRINCIPAL, ELEMENTARY SCHO