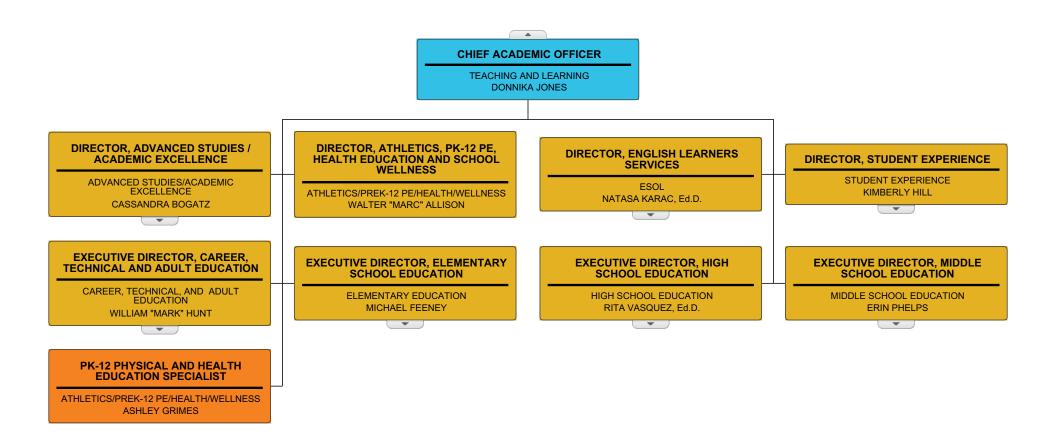

## Pinellas County Schools Organizational Chart



| PRINCIPAL, ELEMENTARY SCHOOL                    | PRINCIPAL, ELEMENTARY SCHOOL                   | PRINCIPAL, ELEMENTARY SCHOOL                         | PRINCIPAL, ELEMENTARY SCHO                       |
|-------------------------------------------------|------------------------------------------------|------------------------------------------------------|--------------------------------------------------|
| DUNEDIN ELEMENTARY<br>CHRISTINA MURPHY          | EISENHOWER ELEMENTARY<br>TIJUANA BAKER         | FOREST LAKES ELEMENTARY<br>HOLLY HUEY                | GARRISON-JONES ELEMENTARY<br>JENNIFER TAPIA      |