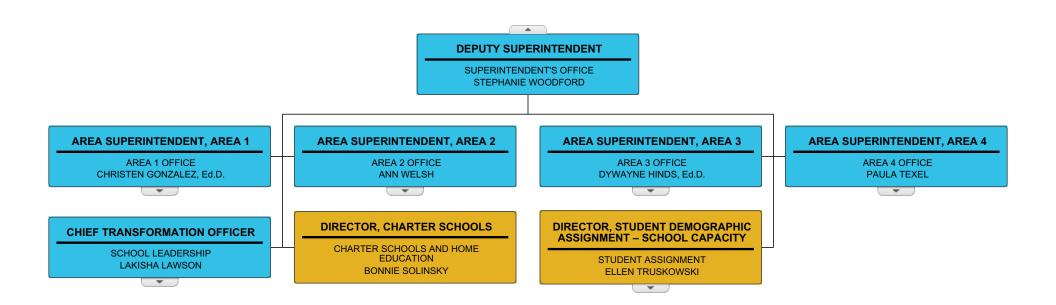

## Pinellas County Schools Organizational Chart



| PRINCIPAL, ELEMENTARY SCHOOL                    | PRINCIPAL, ELEMENTARY SCHOOL                   | PRINCIPAL, ELEMENTARY SCHOOL                         | PRINCIPAL, ELEMENTARY SCHO                       |
|-------------------------------------------------|------------------------------------------------|------------------------------------------------------|--------------------------------------------------|
| DUNEDIN ELEMENTARY<br>CHRISTINA MURPHY          | EISENHOWER ELEMENTARY<br>TIJUANA BAKER         | FOREST LAKES ELEMENTARY<br>HOLLY HUEY                | GARRISON-JONES ELEMENTARY<br>JENNIFER TAPIA      |
| PRINCIPAL, ELEMENTARY SCHOOL                    | PRINCIPAL, ELEMENTARY SCHOOL                   | PRINCIPAL, ELEMENTARY SCH