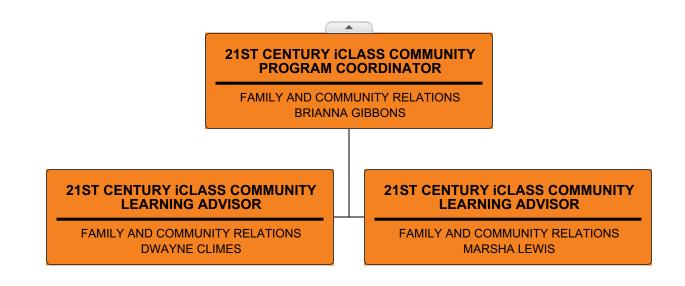

## Pinellas County Schools Organizational Chart



| PRINCIPAL, ELEMENTARY SCHOOL                    | PRINCIPAL, ELEMENTARY SCHOOL                   | PRINCIPAL, ELEMENTARY SCHOOL                         | PRINCIPAL, ELEMENTARY SCHO                       |
|-------------------------------------------------|------------------------------------------------|------------------------------------------------------|--------------------------------------------------|
| DUNEDIN ELEMENTARY<br>CHRISTINA MURPHY          | EISENHOWER ELEMENTARY<br>TIJUANA BAKER         | FOREST LAKES ELEMENTARY<br>HOLLY HUEY                | GARRISON-JONES ELEMENTARY<br>JENNIFER TAPIA      |
| PRINCIPAL, ELEMENTARY SCHOOL                    | PRINCIPAL, ELEMENTARY SCHOOL