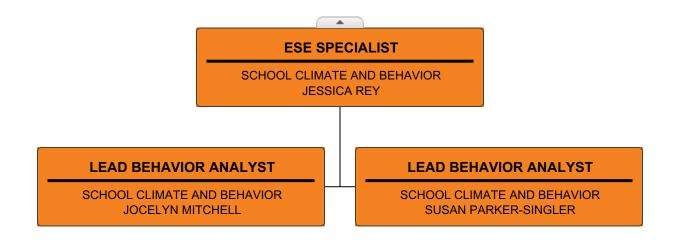

## Pinellas County Schools Organizational Chart



| PRINCIPAL, ELEMENTARY SCHOOL                    | PRINCIPAL, ELEMENTARY SCHOOL                   | PRINCIPAL, ELEMENTARY SCHOOL                         | PRINCIPAL, ELEMENTARY SCHO                       |
|-------------------------------------------------|------------------------------------------------|------------------------------------------------------|--------------------------------------------------|
| DUNEDIN ELEMENTARY<br>CHRISTINA MURPHY          | EISENHOWER ELEMENTARY<br>TIJUANA BAKER         | FOREST LAKES ELEMENTARY<br>HOLLY HUEY                | GARRISON-JONES ELEMENTARY<br>JENNIFER TAPIA      |
| PRINCIPAL, ELEMENTARY SCHOOL                    | PRINCIPAL, ELEMENTARY SCHOOL                   | PRINCIPAL