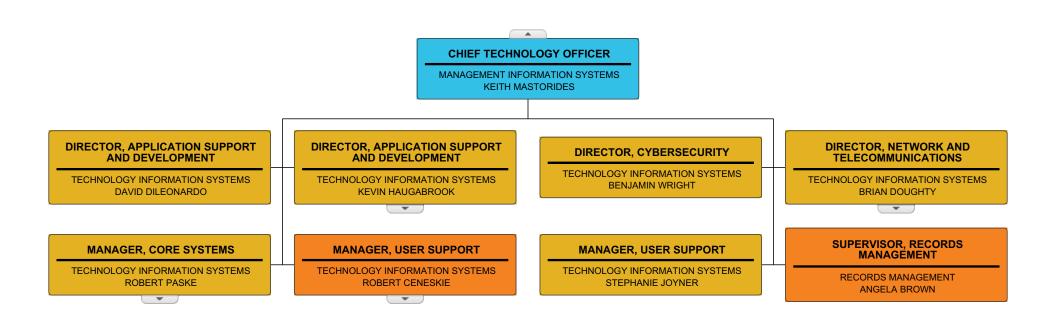

## Pinellas County Schools Organizational Chart

| PRINCIPAL, ELEMENTARY SCHOOL                    | PRINCIPAL, ELEMENTARY SCHOOL                   | PRINCIPAL, ELEMENTARY SCHOOL                         | PRINCIPAL, ELEMENTARY SCHO                       |
|-------------------------------------------------|------------------------------------------------|------------------------------------------------------|--------------------------------------------------|
| DUNEDIN ELEMENTARY<br>CHRISTINA MURPHY          | EISENHOWER ELEMENTARY<br>TIJUANA BAKER         | FOREST LAKES ELEMENTARY<br>HOLLY HUEY                | GARRISON-JONES ELEMENTARY<br>JENNIFER TAPIA      |
| PRINCIPAL, ELEMENTARY SCHOOL                    | PRINCIPAL, ELEMENTARY SCHOOL                   | PRINCIPAL, ELEMENTARY SCHOOL                         | PRINCIPAL, ELEMENTARY SCHO                       |
| HIGHLAND LAKES ELEMENTARY<br>JULIE BREWSTER     | OLDSMAR ELEMENTARY<br>GREGORY LOGAN            | OZONA ELEMENTARY<br>LISA FREEMAN                     | CURTIS FUNDAMENTAL ELEMENTAF<br>RICHARD KNIGHT   |
| PRINCIPAL, ELEMENTARY SCHOOL                    | PRINCIPAL, ELEMENTARY SCHOOL                   | PRINCIPAL, ELEMENTARY SCHOOL                         | PRINCIPAL, ELEMENTARY SCHO                       |
| ELISA NELSON ELEMENTARY<br>LEIGH BROWN          | SAN JOSE ELEMENTARY<br>KATHRYN GUALTIERI       | SUNSET HILLS ELEMENTARY<br>JOHNNIE CRAWFORD          | BROOKER CREEK ELEMENTARY<br>SEYMOUR BROWN, Ed.D. |
| PRINCIPAL, ELEMENTARY SCHOOL                    | PRINCIPAL, ELEMENTARY SCHOOL                   | PRINCIPAL, ELEMENTARY SCHOOL                         | PRINCIPAL, ELEMENTARY SCHO                       |
| TARPON SPRINGS ELEMENTARY<br>KIMBERLY COOK      | TARPON SPRINGS FUND ELEMENTARY<br>TERESA PRICE | CYPRESS WOODS ELEMENTARY CHRISTOPHER (SCOTT) STEVENS | SUTHERLAND ELEMENTARY<br>KRISTY CANTU            |
| PRINCIPAL, ELEMENTARY SCHOOL                    | PRINCIPAL, ELEMENTARY SCHOOL                   | PRINCIPAL, HIGH SCHOOL                               | PRINCIPAL, HIGH SCHOOL                           |
| LAKE ST. GEORGE ELEMENTARY<br>ANGELA OHMER      | CURLEW CREEK ELEMENTARY KATHLEEN BRICKLEY      | DUNEDIN HIGH<br>JAMES KIBLINGER                      | TARPON SPRINGS HIGH<br>LEZA FATOLITIS            |
| PRINCIPAL, HIGH SCHOOL                          | PRINCIPAL, HIGH SCHOOL                         | PRINCIPAL, HIGH SCHOOL                               | PRINCIPAL, MIDDLE SCHOOL                         |
| PALM HARBOR UNIVERSITY HIGH<br>TERESA PATTERSON | EAST LAKE HIGH<br>DANIEL SCHMITTDIEL           | COUNTRYSIDE HIGH<br>TAYLOR HENDERSON                 | DUNEDIN HIGHLAND MIDDLE<br>BRANDON GLENN         |
| PRINCIPAL, MIDDLE SCHOOL                        | PRINCIPAL, MIDDLE SCHOOL                       | PRINCIPAL, MIDDLE SCHOOL                             | PRINCIPAL, MIDDLE SCHOOL                         |
| PALM HARBOR MIDDLE PEGGY FOWLER                 | TARPON SPRINGS MIDDLE MATTHEW MILLER           | CARWISE MIDDLE CHAD EIBEN                            | EAST LAKE MIDDLE SCHOOL<br>KAREN HUZAR           |