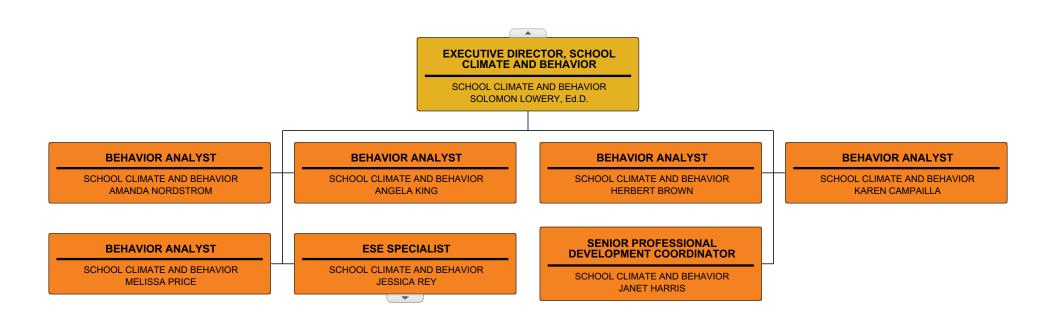

## Pinellas County Schools Organizational Chart



| PRINCIPAL, ELEMENTARY SCHOOL                    | PRINCIPAL, ELEMENTARY SCHOOL                   | PRINCIPAL, ELEMENTARY SCHOOL                         | PRINCIPAL, ELEMENTARY SCHO                       |
|-------------------------------------------------|------------------------------------------------|------------------------------------------------------|--------------------------------------------------|
| DUNEDIN ELEMENTARY<br>CHRISTINA MURPHY          | EISENHOWER ELEMENTARY<br>TIJUANA BAKER         | FOREST LAKES ELEMENTARY<br>HOLLY HUEY                | GARRISON-JONES ELEMENTARY<br>JENNIFER TAPIA      |
| PRINCIPAL, ELEMENTARY SCHOOL                    | PRINCIPAL, ELEMENTARY SCHOOL                   | PRINCIP