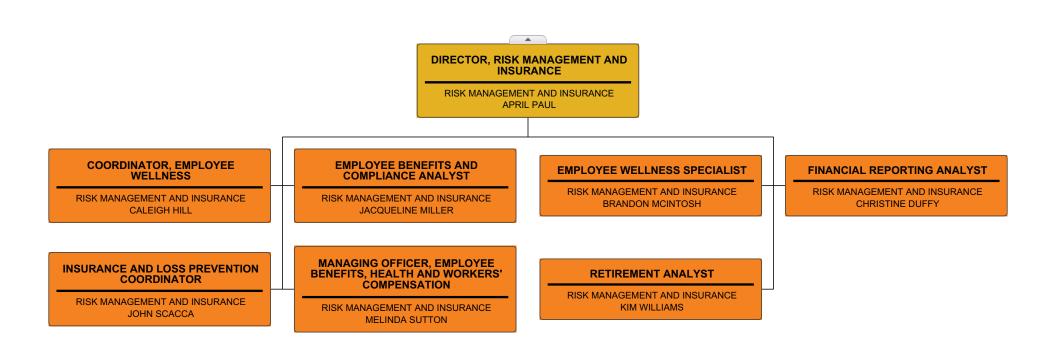

## Pinellas County Schools Organizational Chart



| PRINCIPAL, ELEMENTARY SCHOOL                    | PRINCIPAL, ELEMENTARY SCHOOL                   | PRINCIPAL, ELEMENTARY SCHOOL                         | PRINCIPAL, ELEMENTARY SCHO                       |
|-------------------------------------------------|------------------------------------------------|------------------------------------------------------|--------------------------------------------------|
| DUNEDIN ELEMENTARY<br>CHRISTINA MURPHY          | EISENHOWER ELEMENTARY<br>TIJUANA BAKER         | FOREST LAKES ELEMENTARY<br>HOLLY HUEY                | GARRISON-JONES ELEMENTARY<br>JENNIFER TAPIA      |
| PRINCIPAL, ELEMENTARY SCHOOL