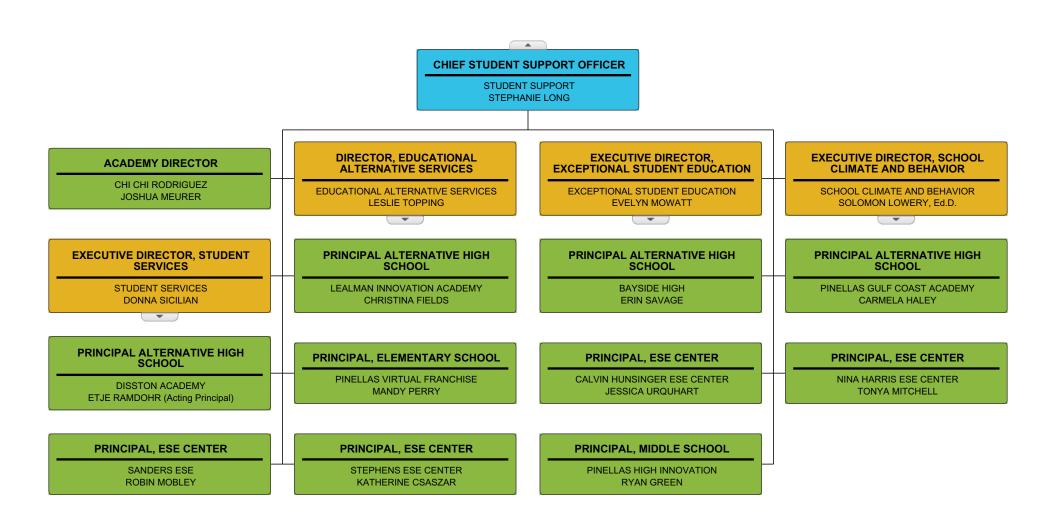

## Pinellas County Schools Organizational Chart

| PRINCIPAL, ELEMENTARY SCHOOL                    | PRINCIPAL, ELEMENTARY SCHOOL                   | PRINCIPAL, ELEMENTARY SCHOOL                         | PRINCIPAL, ELEMENTARY SCHO                       |
|-------------------------------------------------|------------------------------------------------|------------------------------------------------------|--------------------------------------------------|
| DUNEDIN ELEMENTARY<br>CHRISTINA MURPHY          | EISENHOWER ELEMENTARY<br>TIJUANA BAKER         | FOREST LAKES ELEMENTARY<br>HOLLY HUEY                | GARRISON-JONES ELEMENTARY<br>JENNIFER TAPIA      |
| PRINCIPAL, ELEMENTARY SCHOOL                    | PRINCIPAL, ELEMENTARY SCHOOL                   | PRINCIPAL, ELEMENTARY SCHOOL                         | PRINCIPAL, ELEMENTARY SCHO                       |
| HIGHLAND LAKES ELEMENTARY<br>JULIE BREWSTER     | OLDSMAR ELEMENTARY<br>GREGORY LOGAN            | OZONA ELEMENTARY<br>LISA FREEMAN                     | CURTIS FUNDAMENTAL ELEMENTAF<br>RICHARD KNIGHT   |
| PRINCIPAL, ELEMENTARY SCHOOL                    | PRINCIPAL, ELEMENTARY SCHOOL                   | PRINCIPAL, ELEMENTARY SCHOOL                         | PRINCIPAL, ELEMENTARY SCHO                       |
| ELISA NELSON ELEMENTARY<br>LEIGH BROWN          | SAN JOSE ELEMENTARY<br>KATHRYN GUALTIERI       | SUNSET HILLS ELEMENTARY<br>JOHNNIE CRAWFORD          | BROOKER CREEK ELEMENTARY<br>SEYMOUR BROWN, Ed.D. |
| PRINCIPAL, ELEMENTARY SCHOOL                    | PRINCIPAL, ELEMENTARY SCHOOL                   | PRINCIPAL, ELEMENTARY SCHOOL                         | PRINCIPAL, ELEMENTARY SCHO                       |
| TARPON SPRINGS ELEMENTARY<br>KIMBERLY COOK      | TARPON SPRINGS FUND ELEMENTARY<br>TERESA PRICE | CYPRESS WOODS ELEMENTARY CHRISTOPHER (SCOTT) STEVENS | SUTHERLAND ELEMENTARY<br>KRISTY CANTU            |
| PRINCIPAL, ELEMENTARY SCHOOL                    | PRINCIPAL, ELEMENTARY SCHOOL                   | PRINCIPAL, HIGH SCHOOL                               | PRINCIPAL, HIGH SCHOOL                           |
| LAKE ST. GEORGE ELEMENTARY<br>ANGELA OHMER      | CURLEW CREEK ELEMENTARY KATHLEEN BRICKLEY      | DUNEDIN HIGH<br>JAMES KIBLINGER                      | TARPON SPRINGS HIGH<br>LEZA FATOLITIS            |
| PRINCIPAL, HIGH SCHOOL                          | PRINCIPAL, HIGH SCHOOL                         | PRINCIPAL, HIGH SCHOOL                               | PRINCIPAL, MIDDLE SCHOOL                         |
| PALM HARBOR UNIVERSITY HIGH<br>TERESA PATTERSON | EAST LAKE HIGH<br>DANIEL SCHMITTDIEL           | COUNTRYSIDE HIGH<br>TAYLOR HENDERSON                 | DUNEDIN HIGHLAND MIDDLE<br>BRANDON GLENN         |
| PRINCIPAL, MIDDLE SCHOOL                        | PRINCIPAL, MIDDLE SCHOOL                       | PRINCIPAL, MIDDLE SCHOOL                             | PRINCIPAL, MIDDLE SCHOOL                         |
| PALM HARBOR MIDDLE PEGGY FOWLER                 | TARPON SPRINGS MIDDLE MATTHEW MILLER           | CARWISE MIDDLE CHAD EIBEN                            | EAST LAKE MIDDLE SCHOOL<br>KAREN HUZAR           |

CLEARWATER FUNDAMENTAL MIDDLE ERIC KRAUSE