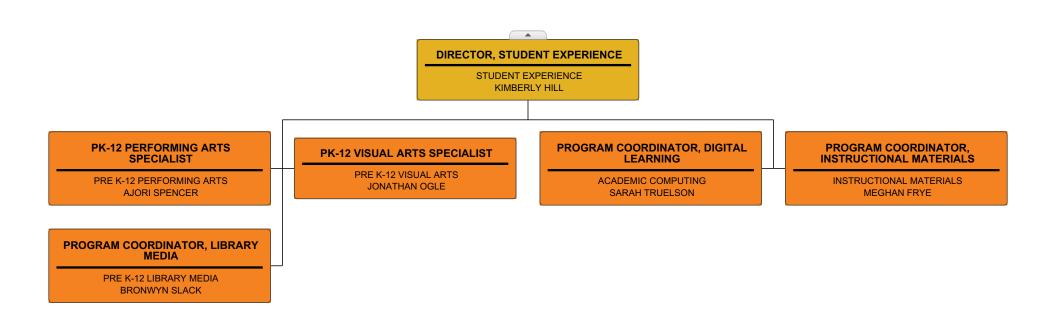

## Pinellas County Schools Organizational Chart

| PRINCIPAL, ELEMENTARY SCHOOL                    | PRINCIPAL, ELEMENTARY SCHOOL                   | PRINCIPAL, ELEMENTARY SCHOOL                         | PRINCIPAL, ELEMENTARY SCHO                       |
|-------------------------------------------------|------------------------------------------------|------------------------------------------------------|--------------------------------------------------|
| DUNEDIN ELEMENTARY<br>CHRISTINA MURPHY          | EISENHOWER ELEMENTARY<br>TIJUANA BAKER         | FOREST LAKES ELEMENTARY<br>HOLLY HUEY                | GARRISON-JONES ELEMENTARY<br>JENNIFER TAPIA      |
| PRINCIPAL, ELEMENTARY SCHOOL                    | PRINCIPAL, ELEMENTARY SCHOOL                   | PRINCIPAL, ELEMENTARY SCHOOL                         | PRINCIPAL, ELEMENTARY SCHO                       |
| HIGHLAND LAKES ELEMENTARY<br>JULIE BREWSTER     | OLDSMAR ELEMENTARY<br>GREGORY LOGAN            | OZONA ELEMENTARY<br>LISA FREEMAN                     | CURTIS FUNDAMENTAL ELEMENTAF<br>RICHARD KNIGHT   |
| PRINCIPAL, ELEMENTARY SCHOOL                    | PRINCIPAL, ELEMENTARY SCHOOL                   | PRINCIPAL, ELEMENTARY SCHOOL                         | PRINCIPAL, ELEMENTARY SCHO                       |
| ELISA NELSON ELEMENTARY<br>LEIGH BROWN          | SAN JOSE ELEMENTARY<br>KATHRYN GUALTIERI       | SUNSET HILLS ELEMENTARY<br>JOHNNIE CRAWFORD          | BROOKER CREEK ELEMENTARY<br>SEYMOUR BROWN, Ed.D. |
| PRINCIPAL, ELEMENTARY SCHOOL                    | PRINCIPAL, ELEMENTARY SCHOOL                   | PRINCIPAL, ELEMENTARY SCHOOL                         | PRINCIPAL, ELEMENTARY SCHO                       |
| TARPON SPRINGS ELEMENTARY<br>KIMBERLY COOK      | TARPON SPRINGS FUND ELEMENTARY<br>TERESA PRICE | CYPRESS WOODS ELEMENTARY CHRISTOPHER (SCOTT) STEVENS | SUTHERLAND ELEMENTARY<br>KRISTY CANTU            |
| PRINCIPAL, ELEMENTARY SCHOOL                    | PRINCIPAL, ELEMENTARY SCHOOL                   | PRINCIPAL, HIGH SCHOOL                               | PRINCIPAL, HIGH SCHOOL                           |
| LAKE ST. GEORGE ELEMENTARY<br>ANGELA OHMER      | CURLEW CREEK ELEMENTARY KATHLEEN BRICKLEY      | DUNEDIN HIGH<br>JAMES KIBLINGER                      | TARPON SPRINGS HIGH<br>LEZA FATOLITIS            |
| PRINCIPAL, HIGH SCHOOL                          | PRINCIPAL, HIGH SCHOOL                         | PRINCIPAL, HIGH SCHOOL                               | PRINCIPAL, MIDDLE SCHOOL                         |
| PALM HARBOR UNIVERSITY HIGH<br>TERESA PATTERSON | EAST LAKE HIGH<br>DANIEL SCHMITTDIEL           | COUNTRYSIDE HIGH<br>TAYLOR HENDERSON                 | DUNEDIN HIGHLAND MIDDLE<br>BRANDON GLENN         |
| PRINCIPAL, MIDDLE SCHOOL                        | PRINCIPAL, MIDDLE SCHOOL                       | PRINCIPAL, MIDDLE SCHOOL                             | PRINCIPAL, MIDDLE SCHOOL                         |
| PALM HARBOR MIDDLE PEGGY FOWLER                 | TARPON SPRINGS MIDDLE MATTHEW MILLER           | CARWISE MIDDLE CHAD EIBEN                            | EAST LAKE MIDDLE SCHOOL<br>KAREN HUZAR           |