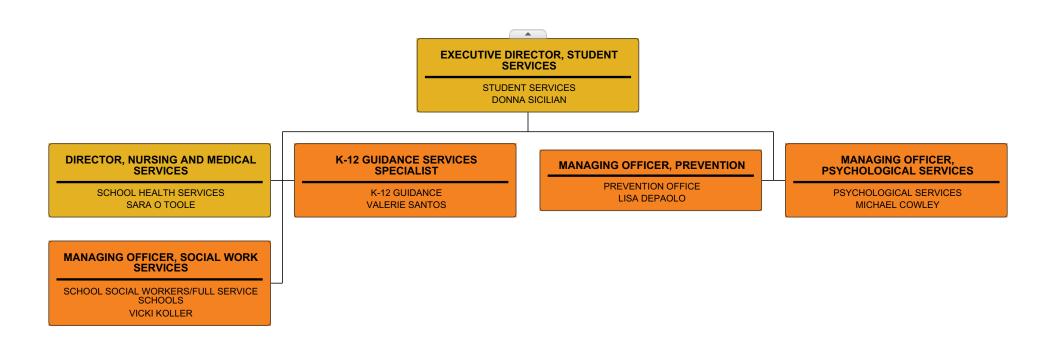

## Pinellas County Schools Organizational Chart



| PRINCIPAL, ELEMENTARY SCHOOL                    | PRINCIPAL, ELEMENTARY SCHOOL                   | PRINCIPAL, ELEMENTARY SCHOOL                         | PRINCIPAL, ELEMENTARY SCHO                       |
|-------------------------------------------------|------------------------------------------------|------------------------------------------------------|--------------------------------------------------|
| DUNEDIN ELEMENTARY<br>CHRISTINA MURPHY          | EISENHOWER ELEMENTARY<br>TIJUANA BAKER         | FOREST LAKES ELEMENTARY<br>HOLLY HUEY                | GARRISON-JONES ELEMENTARY<br>JENNIFER TAPIA      |
| PRINCIPAL, ELEMENTARY SCHOOL                    | PRINCIPAL, ELEMENTARY SCHOOL                   | PRINCIPAL,