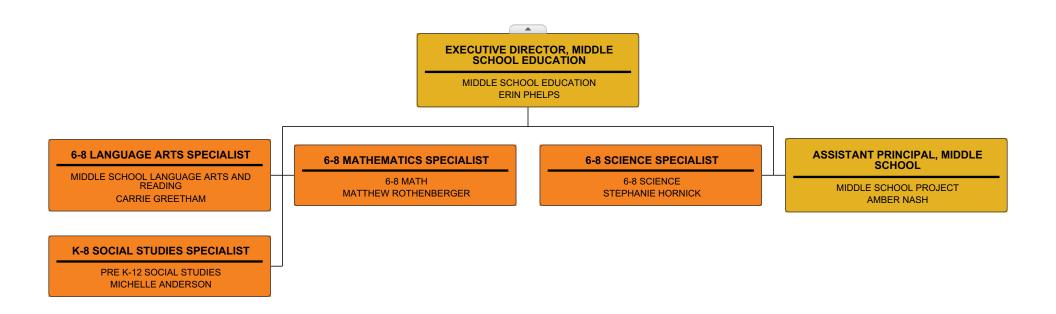

## Pinellas County Schools Organizational Chart



| PRINCIPAL, ELEMENTARY SCHOOL                    | PRINCIPAL, ELEMENTARY SCHOOL                   | PRINCIPAL, ELEMENTARY SCHOOL                         | PRINCIPAL, ELEMENTARY SCHO                       |
|-------------------------------------------------|------------------------------------------------|------------------------------------------------------|--------------------------------------------------|
| DUNEDIN ELEMENTARY<br>CHRISTINA MURPHY          | EISENHOWER ELEMENTARY<br>TIJUANA BAKER         | FOREST LAKES ELEMENTARY<br>HOLLY HUEY                | GARRISON-JONES ELEMENTARY<br>JENNIFER TAPIA      |
| PRINCIPAL, ELEME