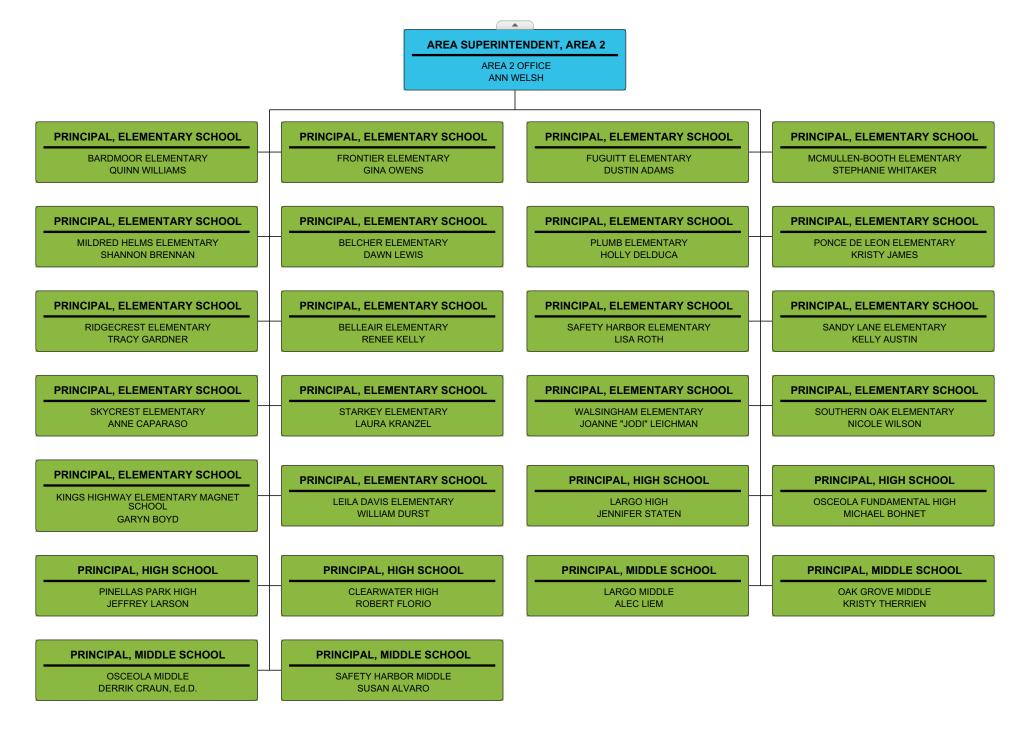

## Pinellas County Schools Organizational Chart

| PRINCIPAL, ELEMENTARY SCHOOL                    | PRINCIPAL, ELEMENTARY SCHOOL                   | PRINCIPAL, ELEMENTARY SCHOOL                         | PRINCIPAL, ELEMENTARY SCHO                       |
|-------------------------------------------------|------------------------------------------------|------------------------------------------------------|--------------------------------------------------|
| DUNEDIN ELEMENTARY<br>CHRISTINA MURPHY          | EISENHOWER ELEMENTARY<br>TIJUANA BAKER         | FOREST LAKES ELEMENTARY<br>HOLLY HUEY                | GARRISON-JONES ELEMENTARY<br>JENNIFER TAPIA      |
| PRINCIPAL, ELEMENTARY SCHOOL                    | PRINCIPAL, ELEMENTARY SCHOOL                   | PRINCIPAL, ELEMENTARY SCHOOL                         | PRINCIPAL, ELEMENTARY SCHO                       |
| HIGHLAND LAKES ELEMENTARY<br>JULIE BREWSTER     | OLDSMAR ELEMENTARY<br>GREGORY LOGAN            | OZONA ELEMENTARY<br>LISA FREEMAN                     | CURTIS FUNDAMENTAL ELEMENTAF<br>RICHARD KNIGHT   |
| PRINCIPAL, ELEMENTARY SCHOOL                    | PRINCIPAL, ELEMENTARY SCHOOL                   | PRINCIPAL, ELEMENTARY SCHOOL                         | PRINCIPAL, ELEMENTARY SCHO                       |
| ELISA NELSON ELEMENTARY<br>LEIGH BROWN          | SAN JOSE ELEMENTARY<br>KATHRYN GUALTIERI       | SUNSET HILLS ELEMENTARY<br>JOHNNIE CRAWFORD          | BROOKER CREEK ELEMENTARY<br>SEYMOUR BROWN, Ed.D. |
| PRINCIPAL, ELEMENTARY SCHOOL                    | PRINCIPAL, ELEMENTARY SCHOOL                   | PRINCIPAL, ELEMENTARY SCHOOL                         | PRINCIPAL, ELEMENTARY SCHO                       |
| TARPON SPRINGS ELEMENTARY<br>KIMBERLY COOK      | TARPON SPRINGS FUND ELEMENTARY<br>TERESA PRICE | CYPRESS WOODS ELEMENTARY CHRISTOPHER (SCOTT) STEVENS | SUTHERLAND ELEMENTARY<br>KRISTY CANTU            |
| PRINCIPAL, ELEMENTARY SCHOOL                    | PRINCIPAL, ELEMENTARY SCHOOL                   | PRINCIPAL, HIGH SCHOOL                               | PRINCIPAL, HIGH SCHOOL                           |
| LAKE ST. GEORGE ELEMENTARY<br>ANGELA OHMER      | CURLEW CREEK ELEMENTARY KATHLEEN BRICKLEY      | DUNEDIN HIGH<br>JAMES KIBLINGER                      | TARPON SPRINGS HIGH<br>LEZA FATOLITIS            |
| PRINCIPAL, HIGH SCHOOL                          | PRINCIPAL, HIGH SCHOOL                         | PRINCIPAL, HIGH SCHOOL                               | PRINCIPAL, MIDDLE SCHOOL                         |
| PALM HARBOR UNIVERSITY HIGH<br>TERESA PATTERSON | EAST LAKE HIGH<br>DANIEL SCHMITTDIEL           | COUNTRYSIDE HIGH<br>TAYLOR HENDERSON                 | DUNEDIN HIGHLAND MIDDLE<br>BRANDON GLENN         |
| PRINCIPAL, MIDDLE SCHOOL                        | PRINCIPAL, MIDDLE SCHOOL                       | PRINCIPAL, MIDDLE SCHOOL                             | PRINCIPAL, MIDDLE SCHOOL                         |
| PALM HARBOR MIDDLE PEGGY FOWLER                 | TARPON SPRINGS MIDDLE MATTHEW MILLER           | CARWISE MIDDLE CHAD EIBEN                            | EAST LAKE MIDDLE SCHOOL<br>KAREN HUZAR           |

CLEARWATER FUNDAMENTAL MIDDLE ERIC KRAUSE