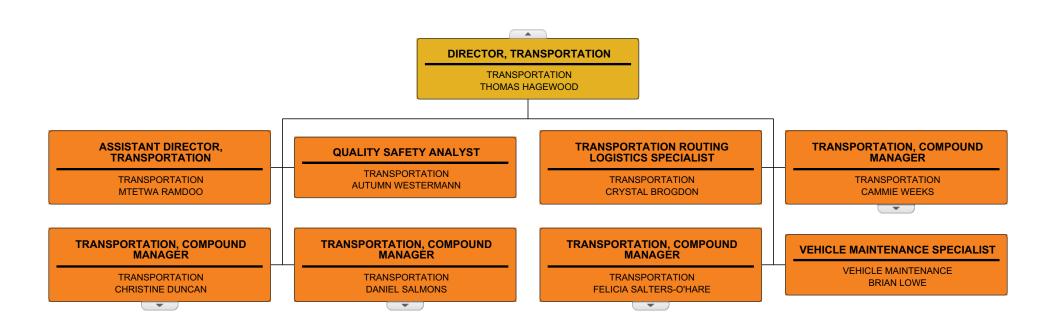

## Pinellas County Schools Organizational Chart



| PRINCIPAL, ELEMENTARY SCHOOL                    | PRINCIPAL, ELEMENTARY SCHOOL                   | PRINCIPAL, ELEMENTARY SCHOOL                         | PRINCIPAL, ELEMENTARY SCHO                       |
|-------------------------------------------------|------------------------------------------------|------------------------------------------------------|--------------------------------------------------|
| DUNEDIN ELEMENTARY<br>CHRISTINA MURPHY          | EISENHOWER ELEMENTARY<br>TIJUANA BAKER         | FOREST LAKES ELEMENTARY<br>HOLLY HUEY                | GARRISON-JONES ELEMENTARY<br>JENNIFER TAPIA      |
| PRINCIPAL, ELEMENTARY SCHOOL                    | PRINCIPAL, ELE