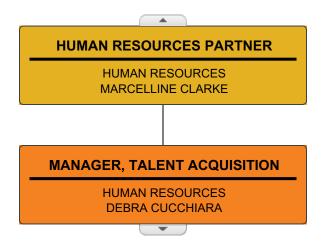

## Pinellas County Schools Organizational Chart



| PRINCIPAL, ELEMENTARY SCHOOL                    | PRINCIPAL, ELEMENTARY SCHOOL                   | PRINCIPAL, ELEMENTARY SCHOOL                         | PRINCIPAL, ELEMENTARY SCHO                       |
|-------------------------------------------------|------------------------------------------------|------------------------------------------------------|--------------------------------------------------|
| DUNEDIN ELEMENTARY<br>CHRISTINA MURPHY          | EISENHOWER ELEMENTARY<br>TIJUANA BAKER         | FOREST LAKES ELEMENTARY<br>HOLLY HUEY                | GARRISON-JONES ELEMENTARY<br>JENNIFER TAPIA      |
| PRINCIPAL, ELEMENTARY SCHOOL