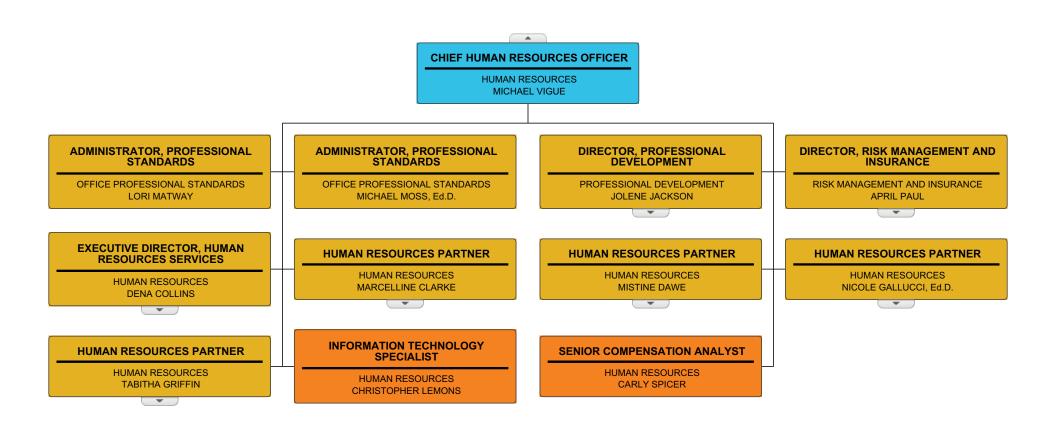

## Pinellas County Schools Organizational Chart

| PRINCIPAL, ELEMENTARY SCHOOL                    | PRINCIPAL, ELEMENTARY SCHOOL                   | PRINCIPAL, ELEMENTARY SCHOOL                         | PRINCIPAL, ELEMENTARY SCHO                       |
|-------------------------------------------------|------------------------------------------------|------------------------------------------------------|--------------------------------------------------|
| DUNEDIN ELEMENTARY<br>CHRISTINA MURPHY          | EISENHOWER ELEMENTARY<br>TIJUANA BAKER         | FOREST LAKES ELEMENTARY<br>HOLLY HUEY                | GARRISON-JONES ELEMENTARY<br>JENNIFER TAPIA      |
| PRINCIPAL, ELEMENTARY SCHOOL                    | PRINCIPAL, ELEMENTARY SCHOOL                   | PRINCIPAL, ELEMENTARY SCHOOL                         | PRINCIPAL, ELEMENTARY SCHO                       |
| HIGHLAND LAKES ELEMENTARY<br>JULIE BREWSTER     | OLDSMAR ELEMENTARY<br>GREGORY LOGAN            | OZONA ELEMENTARY<br>LISA FREEMAN                     | CURTIS FUNDAMENTAL ELEMENTAF<br>RICHARD KNIGHT   |
| PRINCIPAL, ELEMENTARY SCHOOL                    | PRINCIPAL, ELEMENTARY SCHOOL                   | PRINCIPAL, ELEMENTARY SCHOOL                         | PRINCIPAL, ELEMENTARY SCHO                       |
| ELISA NELSON ELEMENTARY<br>LEIGH BROWN          | SAN JOSE ELEMENTARY<br>KATHRYN GUALTIERI       | SUNSET HILLS ELEMENTARY<br>JOHNNIE CRAWFORD          | BROOKER CREEK ELEMENTARY<br>SEYMOUR BROWN, Ed.D. |
| PRINCIPAL, ELEMENTARY SCHOOL                    | PRINCIPAL, ELEMENTARY SCHOOL                   | PRINCIPAL, ELEMENTARY SCHOOL                         | PRINCIPAL, ELEMENTARY SCHO                       |
| TARPON SPRINGS ELEMENTARY<br>KIMBERLY COOK      | TARPON SPRINGS FUND ELEMENTARY<br>TERESA PRICE | CYPRESS WOODS ELEMENTARY CHRISTOPHER (SCOTT) STEVENS | SUTHERLAND ELEMENTARY<br>KRISTY CANTU            |
| PRINCIPAL, ELEMENTARY SCHOOL                    | PRINCIPAL, ELEMENTARY SCHOOL                   | PRINCIPAL, HIGH SCHOOL                               | PRINCIPAL, HIGH SCHOOL                           |
| LAKE ST. GEORGE ELEMENTARY<br>ANGELA OHMER      | CURLEW CREEK ELEMENTARY KATHLEEN BRICKLEY      | DUNEDIN HIGH<br>JAMES KIBLINGER                      | TARPON SPRINGS HIGH<br>LEZA FATOLITIS            |
| PRINCIPAL, HIGH SCHOOL                          | PRINCIPAL, HIGH SCHOOL                         | PRINCIPAL, HIGH SCHOOL                               | PRINCIPAL, MIDDLE SCHOOL                         |
| PALM HARBOR UNIVERSITY HIGH<br>TERESA PATTERSON | EAST LAKE HIGH<br>DANIEL SCHMITTDIEL           | COUNTRYSIDE HIGH<br>TAYLOR HENDERSON                 | DUNEDIN HIGHLAND MIDDLE<br>BRANDON GLENN         |
| PRINCIPAL, MIDDLE SCHOOL                        | PRINCIPAL, MIDDLE SCHOOL                       | PRINCIPAL, MIDDLE SCHOOL                             | PRINCIPAL, MIDDLE SCHOOL                         |
| PALM HARBOR MIDDLE PEGGY FOWLER                 | TARPON SPRINGS MIDDLE MATTHEW MILLER           | CARWISE MIDDLE CHAD EIBEN                            | EAST LAKE MIDDLE SCHOOL<br>KAREN HUZAR           |