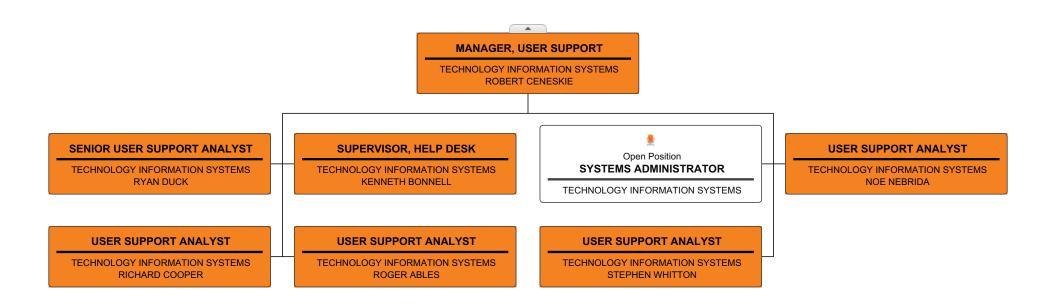

## Pinellas County Schools Organizational Chart



| PRINCIPAL, ELEMENTARY SCHOOL                    | PRINCIPAL, ELEMENTARY SCHOOL                   | PRINCIPAL, ELEMENTARY SCHOOL                         | PRINCIPAL, ELEMENTARY SCHO                       |
|-------------------------------------------------|------------------------------------------------|------------------------------------------------------|--------------------------------------------------|
| DUNEDIN ELEMENTARY<br>CHRISTINA MURPHY          | EISENHOWER ELEMENTARY<br>TIJUANA BAKER         | FOREST LAKES ELEMENTARY<br>HOLLY HUEY                | GARRISON-JONES ELEMENTARY<br>JENNIFER TAPIA      |
| PRINCIPAL, ELEMENTARY SCHOOL                    | PRINCIPAL, ELEMENTARY SCHOOL                   | PRINCIPAL, ELEMENTARY S