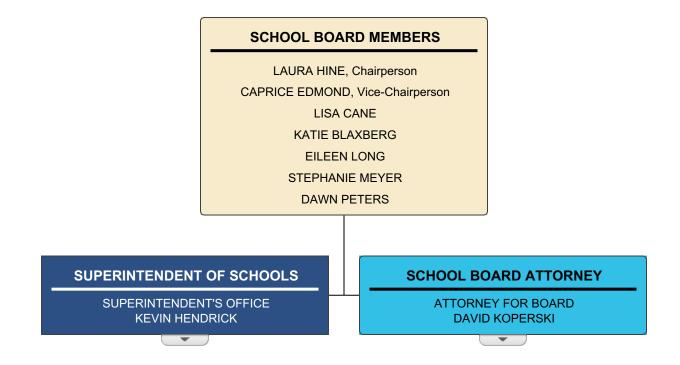

## Pinellas County Schools Organizational Chart



| PRINCIPAL, ELEMENTARY SCHOOL                    | PRINCIPAL, ELEMENTARY SCHOOL                   | PRINCIPAL, ELEMENTARY SCHOOL                         | PRINCIPAL, ELEMENTARY SCHO                       |
|-------------------------------------------------|------------------------------------------------|------------------------------------------------------|--------------------------------------------------|
| DUNEDIN ELEMENTARY<br>CHRISTINA MURPHY          | EISENHOWER ELEMENTARY<br>TIJUANA BAKER         | FOREST LAKES ELEMENTARY<br>HOLLY HUEY                | GARRISON-JONES ELEMENTARY<br>JENNIFER TAPIA