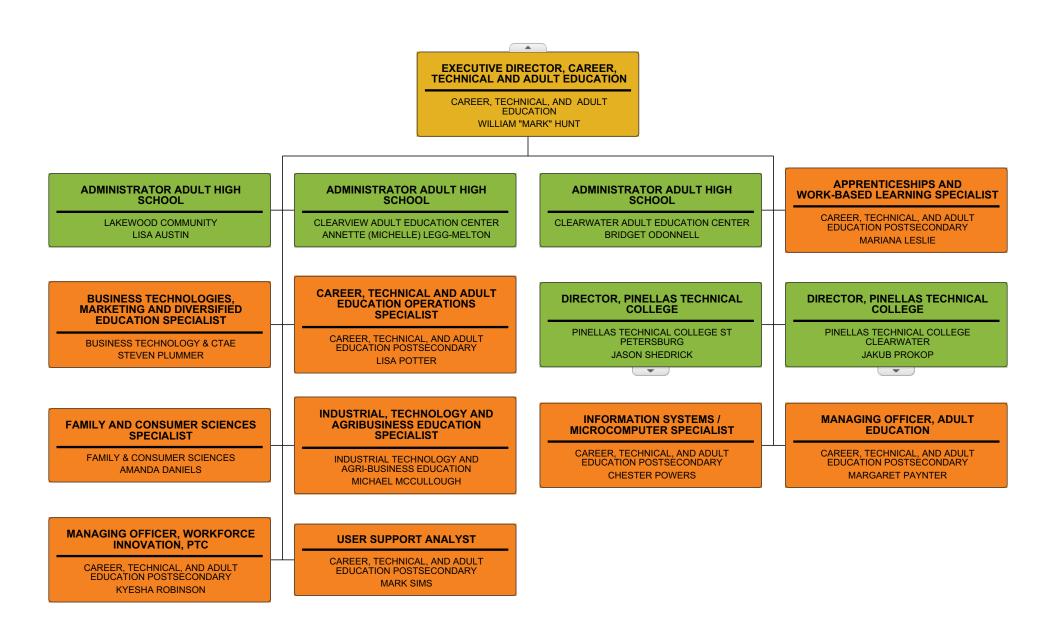

## Pinellas County Schools Organizational Chart

| PRINCIPAL, ELEMENTARY SCHOOL                    | PRINCIPAL, ELEMENTARY SCHOOL                   | PRINCIPAL, ELEMENTARY SCHOOL                         | PRINCIPAL, ELEMENTARY SCHO                       |
|-------------------------------------------------|------------------------------------------------|------------------------------------------------------|--------------------------------------------------|
| DUNEDIN ELEMENTARY<br>CHRISTINA MURPHY          | EISENHOWER ELEMENTARY<br>TIJUANA BAKER         | FOREST LAKES ELEMENTARY<br>HOLLY HUEY                | GARRISON-JONES ELEMENTARY<br>JENNIFER TAPIA      |
| PRINCIPAL, ELEMENTARY SCHOOL                    | PRINCIPAL, ELEMENTARY SCHOOL                   | PRINCIPAL, ELEMENTARY SCHOOL                         | PRINCIPAL, ELEMENTARY SCHO                       |
| HIGHLAND LAKES ELEMENTARY<br>JULIE BREWSTER     | OLDSMAR ELEMENTARY<br>GREGORY LOGAN            | OZONA ELEMENTARY<br>LISA FREEMAN                     | CURTIS FUNDAMENTAL ELEMENTAF<br>RICHARD KNIGHT   |
| PRINCIPAL, ELEMENTARY SCHOOL                    | PRINCIPAL, ELEMENTARY SCHOOL                   | PRINCIPAL, ELEMENTARY SCHOOL                         | PRINCIPAL, ELEMENTARY SCHO                       |
| ELISA NELSON ELEMENTARY<br>LEIGH BROWN          | SAN JOSE ELEMENTARY<br>KATHRYN GUALTIERI       | SUNSET HILLS ELEMENTARY<br>JOHNNIE CRAWFORD          | BROOKER CREEK ELEMENTARY<br>SEYMOUR BROWN, Ed.D. |
| PRINCIPAL, ELEMENTARY SCHOOL                    | PRINCIPAL, ELEMENTARY SCHOOL                   | PRINCIPAL, ELEMENTARY SCHOOL                         | PRINCIPAL, ELEMENTARY SCHO                       |
| TARPON SPRINGS ELEMENTARY<br>KIMBERLY COOK      | TARPON SPRINGS FUND ELEMENTARY<br>TERESA PRICE | CYPRESS WOODS ELEMENTARY CHRISTOPHER (SCOTT) STEVENS | SUTHERLAND ELEMENTARY<br>KRISTY CANTU            |
| PRINCIPAL, ELEMENTARY SCHOOL                    | PRINCIPAL, ELEMENTARY SCHOOL                   | PRINCIPAL, HIGH SCHOOL                               | PRINCIPAL, HIGH SCHOOL                           |
| LAKE ST. GEORGE ELEMENTARY<br>ANGELA OHMER      | CURLEW CREEK ELEMENTARY KATHLEEN BRICKLEY      | DUNEDIN HIGH<br>JAMES KIBLINGER                      | TARPON SPRINGS HIGH<br>LEZA FATOLITIS            |
| PRINCIPAL, HIGH SCHOOL                          | PRINCIPAL, HIGH SCHOOL                         | PRINCIPAL, HIGH SCHOOL                               | PRINCIPAL, MIDDLE SCHOOL                         |
| PALM HARBOR UNIVERSITY HIGH<br>TERESA PATTERSON | EAST LAKE HIGH<br>DANIEL SCHMITTDIEL           | COUNTRYSIDE HIGH<br>TAYLOR HENDERSON                 | DUNEDIN HIGHLAND MIDDLE<br>BRANDON GLENN         |
| PRINCIPAL, MIDDLE SCHOOL                        | PRINCIPAL, MIDDLE SCHOOL                       | PRINCIPAL, MIDDLE SCHOOL                             | PRINCIPAL, MIDDLE SCHOOL                         |
| PALM HARBOR MIDDLE PEGGY FOWLER                 | TARPON SPRINGS MIDDLE MATTHEW MILLER           | CARWISE MIDDLE CHAD EIBEN                            | EAST LAKE MIDDLE SCHOOL<br>KAREN HUZAR           |