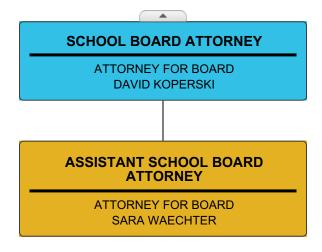

## Pinellas County Schools Organizational Chart



| PRINCIPAL, ELEMENTARY SCHOOL                    | PRINCIPAL, ELEMENTARY SCHOOL                   | PRINCIPAL, ELEMENTARY SCHOOL                         | PRINCIPAL, ELEMENTARY SCHO                       |
|-------------------------------------------------|------------------------------------------------|------------------------------------------------------|--------------------------------------------------|
| DUNEDIN ELEMENTARY<br>CHRISTINA MURPHY          | EISENHOWER ELEMENTARY<br>TIJUANA BAKER         | FOREST LAKES ELEMENTARY<br>HOLLY HUEY                | GARRISON-JONES ELEMENTARY<br>JENNIFER TAPIA