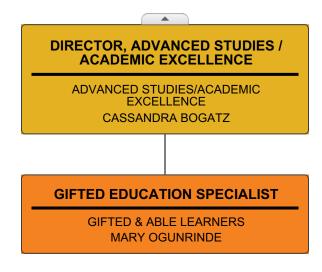

## Pinellas County Schools Organizational Chart



| PRINCIPAL, ELEMENTARY SCHOOL                    | PRINCIPAL, ELEMENTARY SCHOOL                   | PRINCIPAL, ELEMENTARY SCHOOL                         | PRINCIPAL, ELEMENTARY SCHO                       |
|-------------------------------------------------|------------------------------------------------|------------------------------------------------------|--------------------------------------------------|
| DUNEDIN ELEMENTARY<br>CHRISTINA MURPHY          | EISENHOWER ELEMENTARY<br>TIJUANA BAKER         | FOREST LAKES ELEMENTARY<br>HOLLY HUEY                | GARRISON-JONES ELEMENTARY<br>JENNIFER TAPIA      |
|