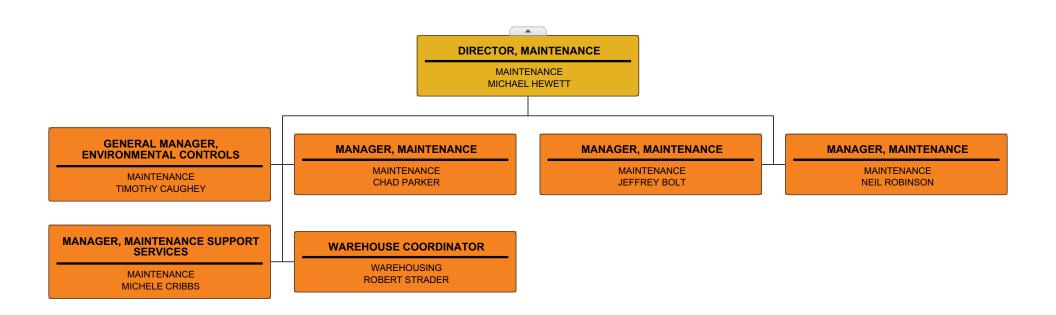

## Pinellas County Schools Organizational Chart



| PRINCIPAL, ELEMENTARY SCHOOL                    | PRINCIPAL, ELEMENTARY SCHOOL                   | PRINCIPAL, ELEMENTARY SCHOOL                         | PRINCIPAL, ELEMENTARY SCHO                       |
|-------------------------------------------------|------------------------------------------------|------------------------------------------------------|--------------------------------------------------|
| DUNEDIN ELEMENTARY<br>CHRISTINA MURPHY          | EISENHOWER ELEMENTARY<br>TIJUANA BAKER         | FOREST LAKES ELEMENTARY<br>HOLLY HUEY                | GARRISON-JONES ELEMENTARY<br>JENNIFER TAPIA      |
| PRINCIPAL, ELEMENTARY SCHOOL                    | PRINCIPAL, E