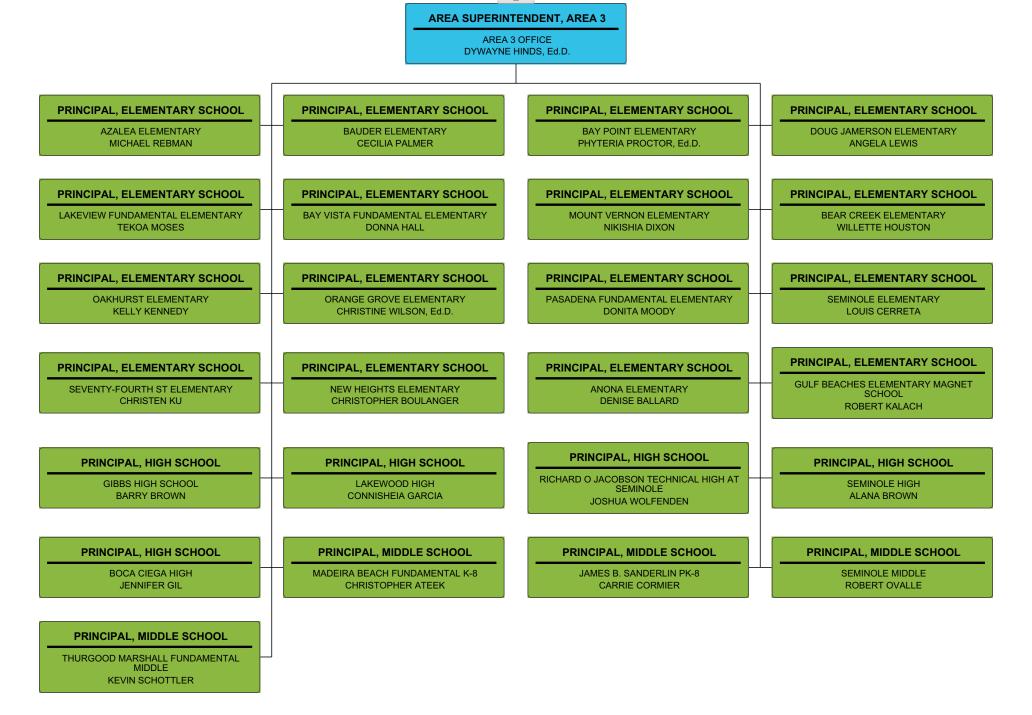

E SCHOOL                         |
| PALM HARBOR UNIVERSITY HIGH<br>TERESA PATTERSON | EAST LAKE HIGH<br>DANIEL SCHMITTDIEL           | COUNTRYSIDE HIGH<br>TAYLOR HENDERSON                 | DUNEDIN HIGHLAND MIDDLE<br>BRANDON GLENN         |
| PRINCIPAL, MIDDLE SCHOOL                        | PRINCIPAL, MIDDLE SCHOOL                       | PRINCIPAL, MIDDLE SCHOOL                             | PRINCIPAL, MIDDLE SCHOOL                         |
| PALM HARBOR MIDDLE PEGGY FOWLER                 | TARPON SPRINGS MIDDLE MATTHEW MILLER           | CARWISE MIDDLE CHAD EIBEN                            | EAST LAKE MIDDLE SCHOOL<br>KAREN HUZAR           |

CLEARWATER FUNDAMENTAL MIDDLE ERIC KRAUSE

## Pinellas County Schools Organizational Chart



## Pinellas County Schools Organizational Chart