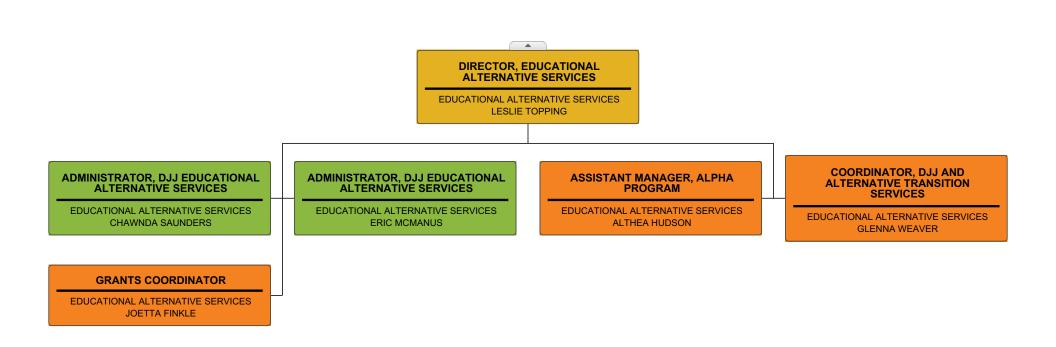

## Pinellas County Schools Organizational Chart



| PRINCIPAL, ELEMENTARY SCHOOL                    | PRINCIPAL, ELEMENTARY SCHOOL                   | PRINCIPAL, ELEMENTARY SCHOOL                         | PRINCIPAL, ELEMENTARY SCHO                       |
|-------------------------------------------------|------------------------------------------------|------------------------------------------------------|--------------------------------------------------|
| DUNEDIN ELEMENTARY<br>CHRISTINA MURPHY          | EISENHOWER ELEMENTARY<br>TIJUANA BAKER         | FOREST LAKES ELEMENTARY<br>HOLLY HUEY                | GARRISON-JONES ELEMENTARY<br>JENNIFER TAPIA      |
| PRINCIPAL, ELEMENTARY SCHOOL                    | PRINCIPAL, ELEMENTARY SCHOOL                   | PRI