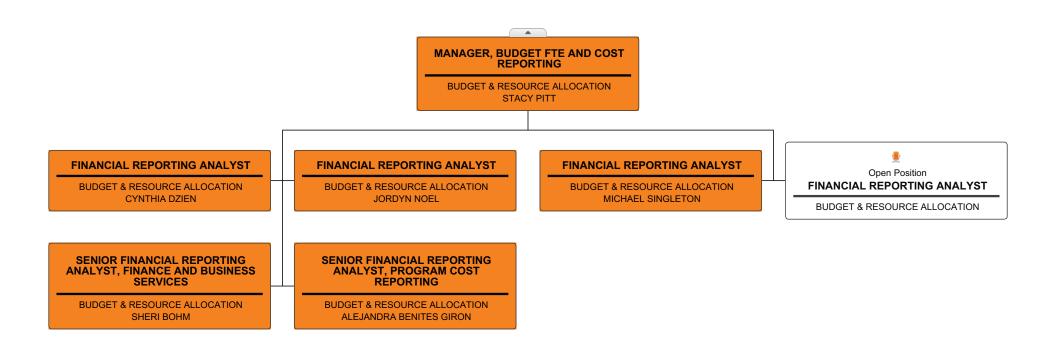

## Pinellas County Schools Organizational Chart

| PRINCIPAL, ELEMENTARY SCHOOL                    | PRINCIPAL, ELEMENTARY SCHOOL                   | PRINCIPAL, ELEMENTARY SCHOOL                         | PRINCIPAL, ELEMENTARY SCHO                       |
|-------------------------------------------------|------------------------------------------------|------------------------------------------------------|--------------------------------------------------|
| DUNEDIN ELEMENTARY<br>CHRISTINA MURPHY          | EISENHOWER ELEMENTARY<br>TIJUANA BAKER         | FOREST LAKES ELEMENTARY<br>HOLLY HUEY                | GARRISON-JONES ELEMENTARY<br>JENNIFER TAPIA      |
| PRINCIPAL, ELEMENTARY SCHOOL                    | PRINCIPAL, ELEMENTARY SCHOOL                   | PRINCIPAL, ELEMENTARY SCHOOL                         | PRINCIPAL, ELEMENTARY SCHO                       |
| HIGHLAND LAKES ELEMENTARY<br>JULIE BREWSTER     | OLDSMAR ELEMENTARY<br>GREGORY LOGAN            | OZONA ELEMENTARY<br>LISA FREEMAN                     | CURTIS FUNDAMENTAL ELEMENTAF<br>RICHARD KNIGHT   |
| PRINCIPAL, ELEMENTARY SCHOOL                    | PRINCIPAL, ELEMENTARY SCHOOL                   | PRINCIPAL, ELEMENTARY SCHOOL                         | PRINCIPAL, ELEMENTARY SCHO                       |
| ELISA NELSON ELEMENTARY<br>LEIGH BROWN          | SAN JOSE ELEMENTARY<br>KATHRYN GUALTIERI       | SUNSET HILLS ELEMENTARY<br>JOHNNIE CRAWFORD          | BROOKER CREEK ELEMENTARY<br>SEYMOUR BROWN, Ed.D. |
| PRINCIPAL, ELEMENTARY SCHOOL                    | PRINCIPAL, ELEMENTARY SCHOOL                   | PRINCIPAL, ELEMENTARY SCHOOL                         | PRINCIPAL, ELEMENTARY SCHO                       |
| TARPON SPRINGS ELEMENTARY<br>KIMBERLY COOK      | TARPON SPRINGS FUND ELEMENTARY<br>TERESA PRICE | CYPRESS WOODS ELEMENTARY CHRISTOPHER (SCOTT) STEVENS | SUTHERLAND ELEMENTARY<br>KRISTY CANTU            |
| PRINCIPAL, ELEMENTARY SCHOOL                    | PRINCIPAL, ELEMENTARY SCHOOL                   | PRINCIPAL, HIGH SCHOOL                               | PRINCIPAL, HIGH SCHOOL                           |
| LAKE ST. GEORGE ELEMENTARY<br>ANGELA OHMER      | CURLEW CREEK ELEMENTARY KATHLEEN BRICKLEY      | DUNEDIN HIGH<br>JAMES KIBLINGER                      | TARPON SPRINGS HIGH<br>LEZA FATOLITIS            |
| PRINCIPAL, HIGH SCHOOL                          | PRINCIPAL, HIGH SCHOOL                         | PRINCIPAL, HIGH SCHOOL                               | PRINCIPAL, MIDDLE SCHOOL                         |
| PALM HARBOR UNIVERSITY HIGH<br>TERESA PATTERSON | EAST LAKE HIGH<br>DANIEL SCHMITTDIEL           | COUNTRYSIDE HIGH<br>TAYLOR HENDERSON                 | DUNEDIN HIGHLAND MIDDLE<br>BRANDON GLENN         |
| PRINCIPAL, MIDDLE SCHOOL                        | PRINCIPAL, MIDDLE SCHOOL                       | PRINCIPAL, MIDDLE SCHOOL                             | PRINCIPAL, MIDDLE SCHOOL                         |
| PALM HARBOR MIDDLE PEGGY FOWLER                 | TARPON SPRINGS MIDDLE MATTHEW MILLER           | CARWISE MIDDLE CHAD EIBEN                            | EAST LAKE MIDDLE SCHOOL<br>KAREN HUZAR           |