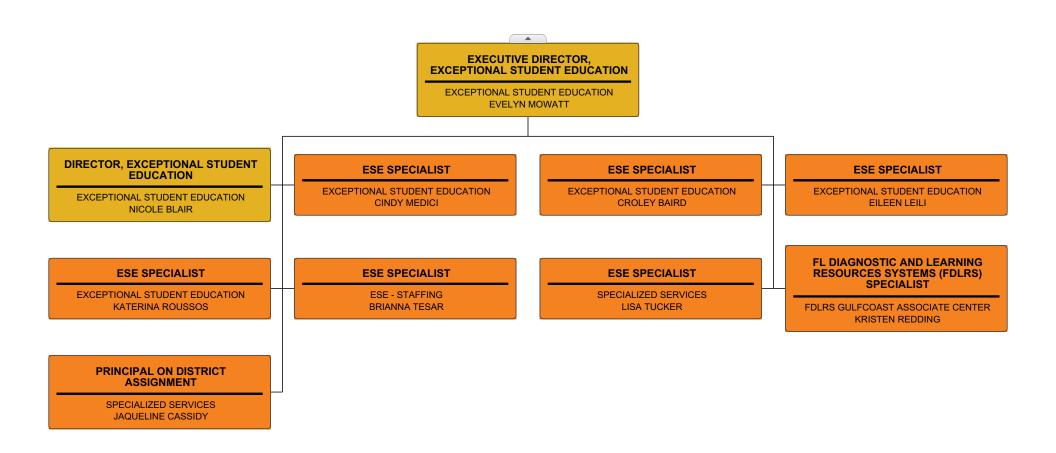

## Pinellas County Schools Organizational Chart



| PRINCIPAL, ELEMENTARY SCHOOL                    | PRINCIPAL, ELEMENTARY SCHOOL                   | PRINCIPAL, ELEMENTARY SCHOOL                         | PRINCIPAL, ELEMENTARY SCHO                       |
|-------------------------------------------------|------------------------------------------------|------------------------------------------------------|--------------------------------------------------|
| DUNEDIN ELEMENTARY<br>CHRISTINA MURPHY          | EISENHOWER ELEMENTARY<br>TIJUANA BAKER         | FOREST LAKES ELEMENTARY<br>HOLLY HUEY                | GARRISON-JONES ELEMENTARY<br>JENNIFER TAPIA      |
| PRINCIPAL, ELEMENTARY SCHOOL                    | PRINCIPAL, ELEMENTARY SCHOOL                   | PRINC