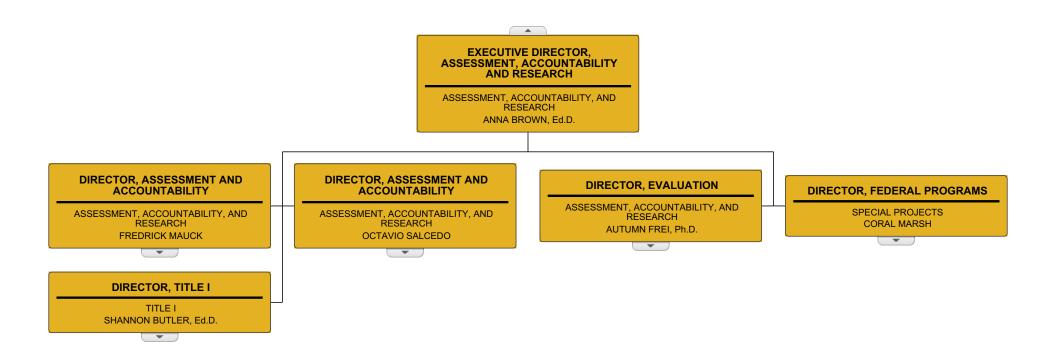

## Pinellas County Schools Organizational Chart



| PRINCIPAL, ELEMENTARY SCHOOL                    | PRINCIPAL, ELEMENTARY SCHOOL                   | PRINCIPAL, ELEMENTARY SCHOOL                         | PRINCIPAL, ELEMENTARY SCHO                       |
|-------------------------------------------------|------------------------------------------------|------------------------------------------------------|--------------------------------------------------|
| DUNEDIN ELEMENTARY<br>CHRISTINA MURPHY          | EISENHOWER ELEMENTARY<br>TIJUANA BAKER         | FOREST LAKES ELEMENTARY<br>HOLLY HUEY                | GARRISON-JONES ELEMENTARY<br>JENNIFER TAPIA      |
| PRINCIPAL, ELEMENTARY SCHOOL                    | PRINCIPAL, ELEMENTARY SCHOOL