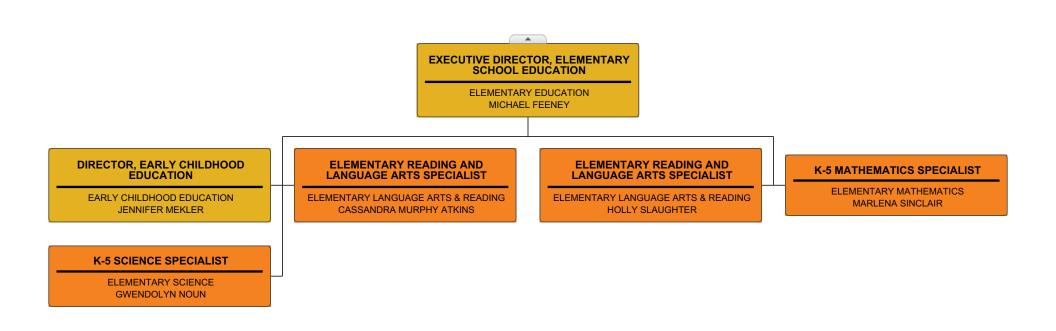

## Pinellas County Schools Organizational Chart



| PRINCIPAL, ELEMENTARY SCHOOL                    | PRINCIPAL, ELEMENTARY SCHOOL                   | PRINCIPAL, ELEMENTARY SCHOOL                         | PRINCIPAL, ELEMENTARY SCHO                       |
|-------------------------------------------------|------------------------------------------------|------------------------------------------------------|--------------------------------------------------|
| DUNEDIN ELEMENTARY<br>CHRISTINA MURPHY          | EISENHOWER ELEMENTARY<br>TIJUANA BAKER         | FOREST LAKES ELEMENTARY<br>HOLLY HUEY                | GARRISON-JONES ELEMENTARY<br>JENNIFER TAPIA      |
| PRINCIPAL, E