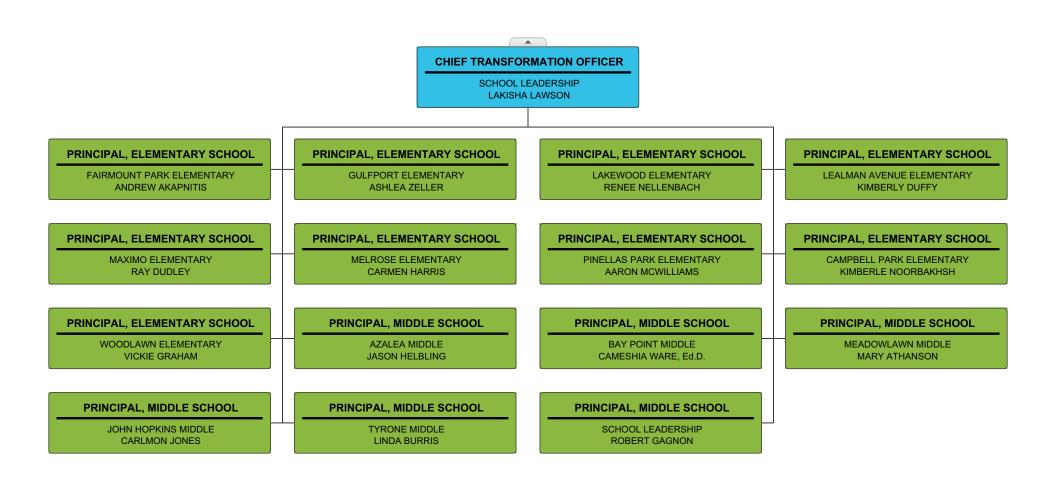

## Pinellas County Schools Organizational Chart

| PRINCIPAL, ELEMENTARY SCHOOL                    | PRINCIPAL, ELEMENTARY SCHOOL                   | PRINCIPAL, ELEMENTARY SCHOOL                         | PRINCIPAL, ELEMENTARY SCHO                       |
|-------------------------------------------------|------------------------------------------------|------------------------------------------------------|--------------------------------------------------|
| DUNEDIN ELEMENTARY<br>CHRISTINA MURPHY          | EISENHOWER ELEMENTARY<br>TIJUANA BAKER         | FOREST LAKES ELEMENTARY<br>HOLLY HUEY                | GARRISON-JONES ELEMENTARY<br>JENNIFER TAPIA      |
| PRINCIPAL, ELEMENTARY SCHOOL                    | PRINCIPAL, ELEMENTARY SCHOOL                   | PRINCIPAL, ELEMENTARY SCHOOL                         | PRINCIPAL, ELEMENTARY SCHO                       |
| HIGHLAND LAKES ELEMENTARY<br>JULIE BREWSTER     | OLDSMAR ELEMENTARY<br>GREGORY LOGAN            | OZONA ELEMENTARY<br>LISA FREEMAN                     | CURTIS FUNDAMENTAL ELEMENTAF<br>RICHARD KNIGHT   |
| PRINCIPAL, ELEMENTARY SCHOOL                    | PRINCIPAL, ELEMENTARY SCHOOL                   | PRINCIPAL, ELEMENTARY SCHOOL                         | PRINCIPAL, ELEMENTARY SCHO                       |
| ELISA NELSON ELEMENTARY<br>LEIGH BROWN          | SAN JOSE ELEMENTARY<br>KATHRYN GUALTIERI       | SUNSET HILLS ELEMENTARY<br>JOHNNIE CRAWFORD          | BROOKER CREEK ELEMENTARY<br>SEYMOUR BROWN, Ed.D. |
| PRINCIPAL, ELEMENTARY SCHOOL                    | PRINCIPAL, ELEMENTARY SCHOOL                   | PRINCIPAL, ELEMENTARY SCHOOL                         | PRINCIPAL, ELEMENTARY SCHO                       |
| TARPON SPRINGS ELEMENTARY<br>KIMBERLY COOK      | TARPON SPRINGS FUND ELEMENTARY<br>TERESA PRICE | CYPRESS WOODS ELEMENTARY CHRISTOPHER (SCOTT) STEVENS | SUTHERLAND ELEMENTARY<br>KRISTY CANTU            |
| PRINCIPAL, ELEMENTARY SCHOOL                    | PRINCIPAL, ELEMENTARY SCHOOL                   | PRINCIPAL, HIGH SCHOOL                               | PRINCIPAL, HIGH SCHOOL                           |
| LAKE ST. GEORGE ELEMENTARY<br>ANGELA OHMER      | CURLEW CREEK ELEMENTARY KATHLEEN BRICKLEY      | DUNEDIN HIGH<br>JAMES KIBLINGER                      | TARPON SPRINGS HIGH<br>LEZA FATOLITIS            |
| PRINCIPAL, HIGH SCHOOL                          | PRINCIPAL, HIGH SCHOOL                         | PRINCIPAL, HIGH SCHOOL                               | PRINCIPAL, MIDDLE SCHOOL                         |
| PALM HARBOR UNIVERSITY HIGH<br>TERESA PATTERSON | EAST LAKE HIGH<br>DANIEL SCHMITTDIEL           | COUNTRYSIDE HIGH<br>TAYLOR HENDERSON                 | DUNEDIN HIGHLAND MIDDLE<br>BRANDON GLENN         |
| PRINCIPAL, MIDDLE SCHOOL                        | PRINCIPAL, MIDDLE SCHOOL                       | PRINCIPAL, MIDDLE SCHOOL                             | PRINCIPAL, MIDDLE SCHOOL                         |
| PALM HARBOR MIDDLE PEGGY FOWLER                 | TARPON SPRINGS MIDDLE MATTHEW MILLER           | CARWISE MIDDLE CHAD EIBEN                            | EAST LAKE MIDDLE SCHOOL<br>KAREN HUZAR           |

CLEARWATER FUNDAMENTAL MIDDLE ERIC KRAUSE