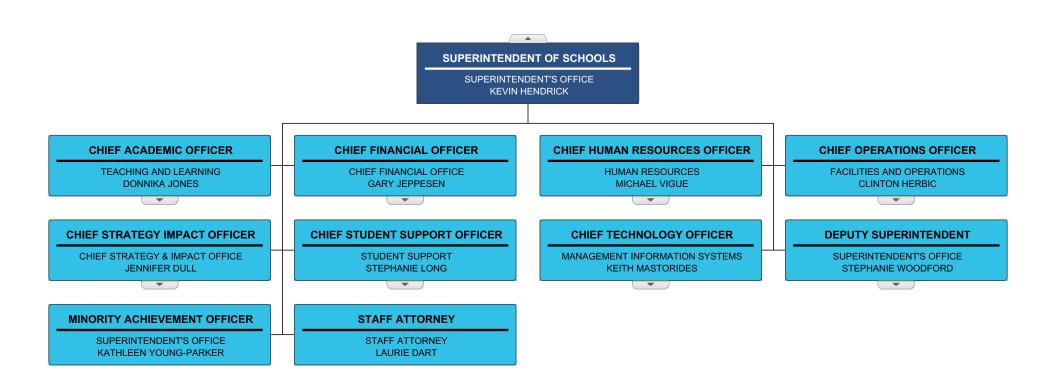

## Pinellas County Schools Organizational Chart



| PRINCIPAL, ELEMENTARY SCHOOL                    | PRINCIPAL, ELEMENTARY SCHOOL                   | PRINCIPAL, ELEMENTARY SCHOOL                         | PRINCIPAL, ELEMENTARY SCHO                       |
|-------------------------------------------------|------------------------------------------------|------------------------------------------------------|--------------------------------------------------|
| DUNEDIN ELEMENTARY<br>CHRISTINA MURPHY          | EISENHOWER ELEMENTARY<br>TIJUANA BAKER         | FOREST LAKES ELEMENTARY<br>HOLLY HUEY                | GARRISON-JONES ELEMENTARY<br>JENNIFER TAPIA