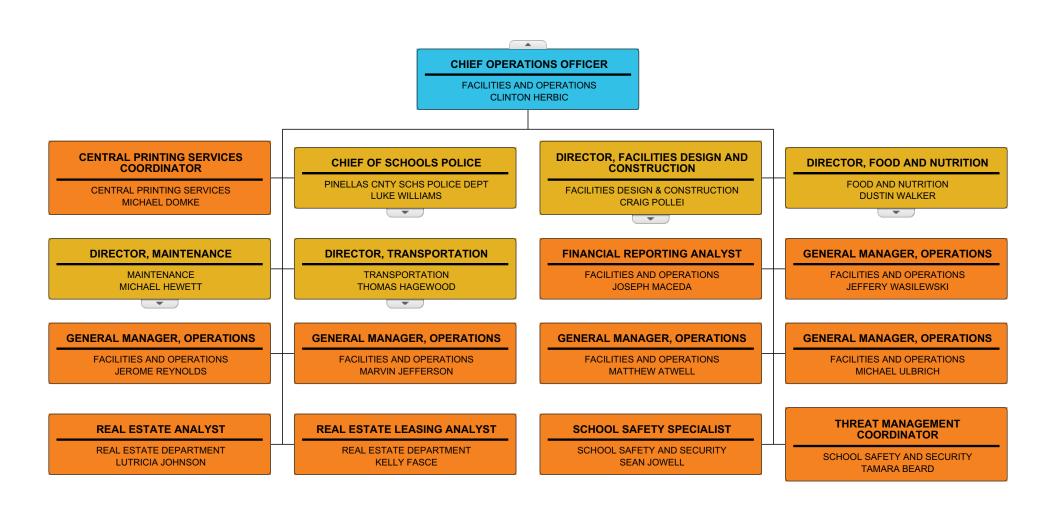

## Pinellas County Schools Organizational Chart

| PRINCIPAL, ELEMENTARY SCHOOL                    | PRINCIPAL, ELEMENTARY SCHOOL                   | PRINCIPAL, ELEMENTARY SCHOOL                         | PRINCIPAL, ELEMENTARY SCHO                       |
|-------------------------------------------------|------------------------------------------------|------------------------------------------------------|--------------------------------------------------|
| DUNEDIN ELEMENTARY<br>CHRISTINA MURPHY          | EISENHOWER ELEMENTARY<br>TIJUANA BAKER         | FOREST LAKES ELEMENTARY<br>HOLLY HUEY                | GARRISON-JONES ELEMENTARY<br>JENNIFER TAPIA      |
| PRINCIPAL, ELEMENTARY SCHOOL                    | PRINCIPAL, ELEMENTARY SCHOOL                   | PRINCIPAL, ELEMENTARY SCHOOL                         | PRINCIPAL, ELEMENTARY SCHO                       |
| HIGHLAND LAKES ELEMENTARY<br>JULIE BREWSTER     | OLDSMAR ELEMENTARY<br>GREGORY LOGAN            | OZONA ELEMENTARY<br>LISA FREEMAN                     | CURTIS FUNDAMENTAL ELEMENTAF<br>RICHARD KNIGHT   |
| PRINCIPAL, ELEMENTARY SCHOOL                    | PRINCIPAL, ELEMENTARY SCHOOL                   | PRINCIPAL, ELEMENTARY SCHOOL                         | PRINCIPAL, ELEMENTARY SCHO                       |
| ELISA NELSON ELEMENTARY<br>LEIGH BROWN          | SAN JOSE ELEMENTARY<br>KATHRYN GUALTIERI       | SUNSET HILLS ELEMENTARY<br>JOHNNIE CRAWFORD          | BROOKER CREEK ELEMENTARY<br>SEYMOUR BROWN, Ed.D. |
| PRINCIPAL, ELEMENTARY SCHOOL                    | PRINCIPAL, ELEMENTARY SCHOOL                   | PRINCIPAL, ELEMENTARY SCHOOL                         | PRINCIPAL, ELEMENTARY SCHO                       |
| TARPON SPRINGS ELEMENTARY<br>KIMBERLY COOK      | TARPON SPRINGS FUND ELEMENTARY<br>TERESA PRICE | CYPRESS WOODS ELEMENTARY CHRISTOPHER (SCOTT) STEVENS | SUTHERLAND ELEMENTARY<br>KRISTY CANTU            |
| PRINCIPAL, ELEMENTARY SCHOOL                    | PRINCIPAL, ELEMENTARY SCHOOL                   | PRINCIPAL, HIGH SCHOOL                               | PRINCIPAL, HIGH SCHOOL                           |
| LAKE ST. GEORGE ELEMENTARY<br>ANGELA OHMER      | CURLEW CREEK ELEMENTARY KATHLEEN BRICKLEY      | DUNEDIN HIGH<br>JAMES KIBLINGER                      | TARPON SPRINGS HIGH<br>LEZA FATOLITIS            |
| PRINCIPAL, HIGH SCHOOL                          | PRINCIPAL, HIGH SCHOOL                         | PRINCIPAL, HIGH SCHOOL                               | PRINCIPAL, MIDDLE SCHOOL                         |
| PALM HARBOR UNIVERSITY HIGH<br>TERESA PATTERSON | EAST LAKE HIGH<br>DANIEL SCHMITTDIEL           | COUNTRYSIDE HIGH<br>TAYLOR HENDERSON                 | DUNEDIN HIGHLAND MIDDLE<br>BRANDON GLENN         |
| PRINCIPAL, MIDDLE SCHOOL                        | PRINCIPAL, MIDDLE SCHOOL                       | PRINCIPAL, MIDDLE SCHOOL                             | PRINCIPAL, MIDDLE SCHOOL                         |
| PALM HARBOR MIDDLE PEGGY FOWLER                 | TARPON SPRINGS MIDDLE MATTHEW MILLER           | CARWISE MIDDLE CHAD EIBEN                            | EAST LAKE MIDDLE SCHOOL<br>KAREN HUZAR           |