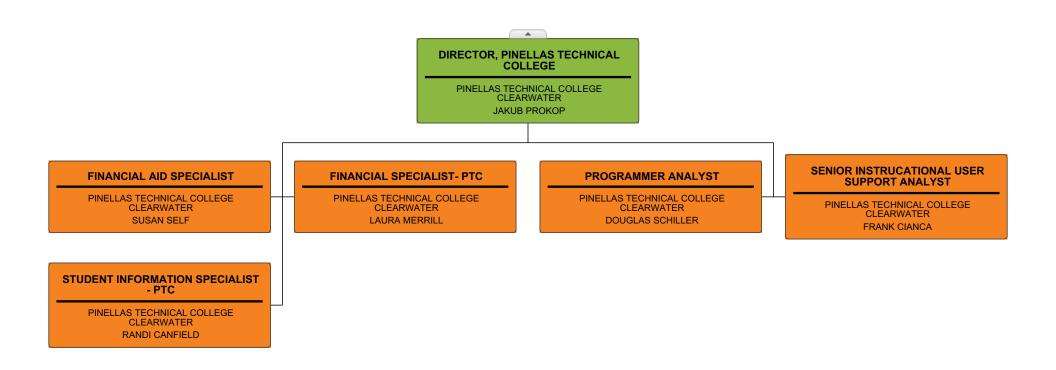

## Pinellas County Schools Organizational Chart



| PRINCIPAL, ELEMENTARY SCHOOL                    | PRINCIPAL, ELEMENTARY SCHOOL                   | PRINCIPAL, ELEMENTARY SCHOOL                         | PRINCIPAL, ELEMENTARY SCHO                       |
|-------------------------------------------------|------------------------------------------------|------------------------------------------------------|--------------------------------------------------|
| DUNEDIN ELEMENTARY<br>CHRISTINA MURPHY          | EISENHOWER ELEMENTARY<br>TIJUANA BAKER         | FOREST LAKES ELEMENTARY<br>HOLLY HUEY                | GARRISON-JONES ELEMENTARY<br>JENNIFER TAPIA      |
| PRINCIPAL,